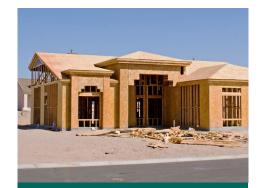

### Phase II Framing Inspection

The second phase inspection is performed once the home's framing is complete, but before the drywall is installed. Because insulation and sheetrock cover things like window flashing, electrical wiring, plumbing, and framing components, it's crucial to inspect these items prior to drywall installation.