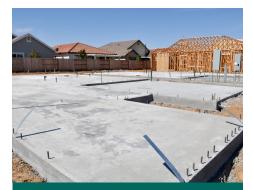

#### **Phase I** Foundation Inspection

Crucial visibility is lost once concrete is poured. To ensure your foundation is solid, the phase one pre-pour inspection will check for problems like insufficient grading and drainage that can lead to standing water, undersized reinforcing bar, and proper support and spanning of post-tensioned cable.