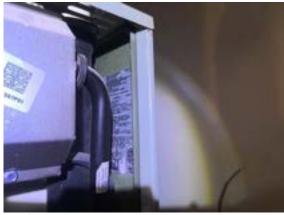

### **ELECTRICAL BUILDING**

**SERVICE SIZE (Main Panel)** 

☑ Brand: Siemens ☑ Main Disconnect Location: Lower Level

|                 | G | F | P | NI | NA |
|-----------------|---|---|---|----|----|
| SERVICE         |   |   | Ø |    |    |
| ENTRANCE CABLE  | Ø |   |   |    |    |
| PANEL           | Ø |   |   |    |    |
| SUB-PANEL       | Ø |   |   |    |    |
| BRANCH CIRCUITS | Ø |   |   |    |    |
| OPEN CONDUIT    |   |   | Ø |    |    |

Comments:

Installation of meters not complete.

Open conduit/pipe rear.

Recommend further evaluation/repair by qualified electrical contractor(s).

Inspection Date:Inspector: Eddie RestaniEmail: Eddie.Restani@Npiinspect.com10/02/2024Inspector Phone: 312-771-1293450.012272 Expires 11/2026