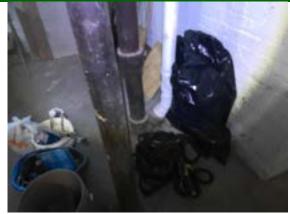

#### PLUMBING BUILDING LEFT

|   |    |    | $\alpha$ |      | •   |
|---|----|----|----------|------|-----|
| w | at | Pr | 1        | ervi | ICA |
|   |    |    |          |      |     |

☑ Water Public

#### **Sewage Service**

☑ Sewage Public

| ☐ General Deterioration ☐ Suspected Leak(s) |   |   |   |    |    |
|---------------------------------------------|---|---|---|----|----|
|                                             | G | F | P | NI | NA |
| SUPPLY                                      | Ø |   |   |    |    |
| DRAINS                                      | Ø |   |   |    |    |
| VENTS                                       | Ø |   |   |    |    |
| FIRE SUPPRESSION SYSTEM                     |   |   |   | Ø  |    |
| LEAK                                        |   |   | Ø |    |    |

#### Comments:

Active leak noted left.

Recommend further evaluation/repair by qualified contractor(s).

Main utility line, septic systems and gray water systems are excluded from this Inspection.