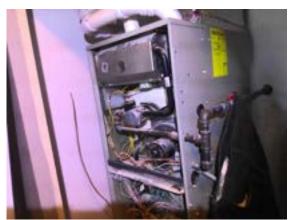

#### **HEATING UNIT 1**

Brand: American Standard Age: 4 Year(s) SerialNo: 20422rxajg

☑ Gas Forced Air

|           | G | F | P | NI | NA |
|-----------|---|---|---|----|----|
| OPERATION | Ø |   |   |    |    |

#### Comments:

Furnace was running properly at time of inspection. Heat distribution was acceptable with no problems to report. It is important that the furnace be properly maintained for efficiency and greater life span. Recommend a yearly maintenance program be set up with a local heating company to service and clean the furnace. This could greatly improve the life span of unit.