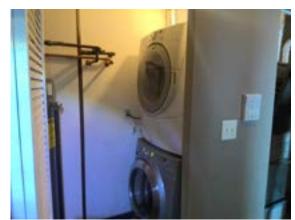

#### **LAUNDRY FACILITIES 2**

Location: Main Floor

|                 | G | F | P | NI | NA |
|-----------------|---|---|---|----|----|
| UTILITY HOOKUPS | Ø |   |   |    |    |
| DRYER VENTS     | Ø |   |   |    |    |
| LAUNDRY TUB     |   |   |   |    | Ø  |
| DRAIN           |   |   |   | Ø  |    |

#### Comments:

Washer and dryer were a stacked unit which makes the plumbing and electrical connection(s) inaccessible.

Laundry Facilities 2: