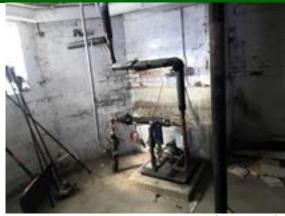

#### PLUMBING BUILDING LEFT

|   |    |    | $\alpha$ |      | •   |
|---|----|----|----------|------|-----|
| w | at | Pr | 1        | ervi | ICA |
|   |    |    |          |      |     |

☑ Water Public

#### **Sewage Service**

☑ Sewage Public

| ☐ General Deterioration ☐ Suspected Leak(s) |   |   |   |    |    |
|---------------------------------------------|---|---|---|----|----|
|                                             | G | F | P | NI | NA |
| SUPPLY                                      | Ø |   |   |    |    |
| DRAINS                                      | Ø |   |   |    |    |
| VENTS                                       | Ø |   |   |    |    |
| FIRE SUPPRESSION SYSTEM                     |   |   |   | Ø  |    |
| LEAK                                        |   |   | Ø |    |    |

#### Comments:

Active leak noted left.

Recommend further evaluation/repair by qualified contractor(s).

Main utility line, septic systems and gray water systems are excluded from this Inspection.