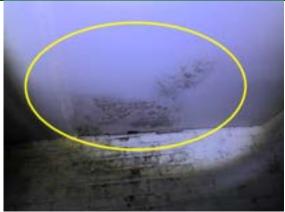

### STRUCTURAL FRAME AND BUILDING ENVELOPE LEFT

| ☑ General Deterioration ☑ Limited 0 | Observation |   |   |    |    |
|-------------------------------------|-------------|---|---|----|----|
|                                     | G           | F | P | NI | NA |
| BEAMS                               |             |   |   |    |    |
| JOISTS                              |             |   |   |    |    |
| POSTS                               |             |   |   |    |    |
| PIERS                               |             |   |   |    | V  |
| MOLD                                |             |   | Ø |    |    |

#### Comments:

Inspection Date:Inspector: Eddie RestaniEmail: Eddie.Restani@Npiinspect.com10/02/2024Inspector Phone: 312-771-1293450.012272 Expires 11/2026

### **Commercial Multi Family**

Possible "mold type" growth noted.

Recommend further evaluation/repair by qualified contractor(s).

Structural Frame and Building Envelope Left:

Structural Frame and Building Envelope Left: