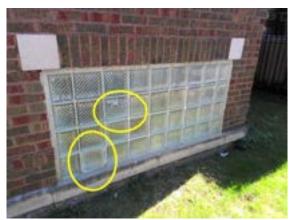

### **FENESTRATION SYSTEMS**

☑ Metal ☑ General Deterioration

Comments:

Cracked block windows noted.

Recommend further evaluation/repair by qualified contractor(s).

Inspection Date: Inspector: Eddie Restani 10/02/2024 Inspector Phone: 312-771-1293 Email: Eddie.Restani@Npiinspect.com 450.012272 Expires 11/2026 ΝI

### **Commercial Multi Family**

Fenestration Systems: cracked front

Fenestration Systems:

Fenestration Systems:

Fenestration Systems: cracked front

Fenestration Systems: cracked front

Fenestration Systems:

Inspection Date: 10/02/2024