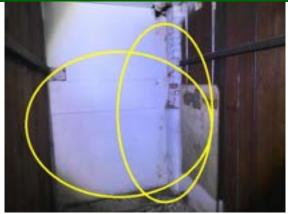

### STRUCTURAL FRAME AND BUILDING ENVELOPE LEFT

| ☑ General Deterioration ☑ Limited 0 | Observation |   |   |    |    |
|-------------------------------------|-------------|---|---|----|----|
|                                     | G           | F | P | NI | NA |
| BEAMS                               |             |   |   |    |    |
| JOISTS                              |             |   |   |    |    |
| POSTS                               |             |   |   |    |    |
| PIERS                               |             |   |   |    | V  |
| MOLD                                |             |   | Ø |    |    |

#### Comments:

Inspection Date:Inspector: Eddie RestaniEmail: Eddie.Restani@Npiinspect.com10/02/2024Inspector Phone: 312-771-1293450.012272 Expires 11/2026

### **Commercial Multi Family**

Possible "mold type" growth noted.

Recommend further evaluation/repair by qualified contractor(s).

Structural Frame and Building Envelope Left:

Structural Frame and Building Envelope Left:

| STRUCTURAL FRAME AND BUILDING ENVELOPE RIGHT | G | F | P | NI | NA |
|----------------------------------------------|---|---|---|----|----|
| BEAMS                                        | Ø |   |   |    |    |
| JOISTS                                       | Ø |   |   |    |    |
| POSTS                                        | Ø |   |   |    |    |
| PIERS                                        |   |   |   |    | Ø  |
| MOLD                                         |   |   | Ø |    |    |

#### Comments:

Possible "mold type" growth noted.

Recommend further evaluation/repair by qualified contractor(s).

Inspection Date:Inspector: Eddie RestaniEmail: Eddie.Restani@Npiinspect.com10/02/2024Inspector Phone: 312-771-1293450.012272 Expires 11/2026