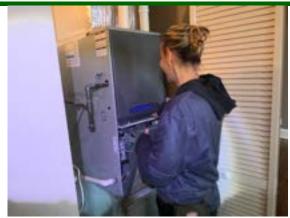

#### **HEATING UNIT 1**

Brand: American Standard Age: 4 Year(s) SerialNo: 20422rxajg

☑ Gas Forced Air

|           | G | F | P | NI | NA |
|-----------|---|---|---|----|----|
| OPERATION | Ø |   |   |    |    |

#### Comments:

Furnace was running properly at time of inspection. Heat distribution was acceptable with no problems to report. It is important that the furnace be properly maintained for efficiency and greater life span. Recommend a yearly maintenance program be set up with a local heating company to service and clean the furnace. This could greatly improve the life span of unit.