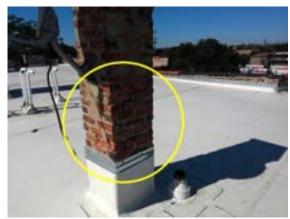

### **Commercial Multi Family**

| CHIMNEY(S) |  |  |   |   | V |    |    |
|------------|--|--|---|---|---|----|----|
|            |  |  | G | F | P | NI | NA |

☑ Brick / Masonry ☑ Deteriorated / Missing Cap(s) ☑ Deteriorated Brick / Mortar ☑ General Deterioration

#### Comments:

Chimneys (2) had no cap/spark arrestor to prevent water from entering chimney and spark retention if chimney was used for a wood burning.

Deteriorated brick/mortar noted on chimney.

Recommend further evaluation/repair by qualified contractor(s).