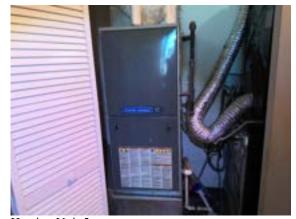

#### **HEATING UNIT 2**

Brand: American Standard Age: 8 Year(s) Design Life: 15-20 Year(s) SerialNo: 16436lxj2g

☑ Gas ☑ Forced Air

#### Comments:

Condensation line missing.

Recommend further evaluation/repair by qualified contractor(s).