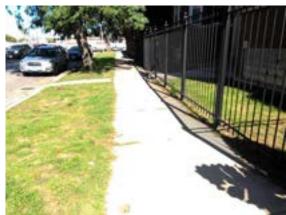

### FLATWORK / SIDEWALKS

G F P NI NA
☑ □ □ □ □

**☑**Concrete

#### Comments:

Walkways/steps to the property were in good condition at time of the inspection.

Flatwork / Sidewalks:

Flatwork / Sidewalks:

Flatwork / Sidewalks:

Flatwork / Sidewalks: