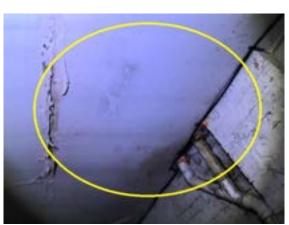

#### Comments:

Efflorescence (E) along foundation wall(s). Efflorescence is a powdery deposit of salts which forms on the surface of bricks and mortar. It is usually caused by water intrusion.

Possible "mold like" growth noted.

Recommend further evaluation/repair by qualified contractor(s).

Interior Foundation Right: mold/moisrure

Interior Foundation Right:

Interior Foundation Right:

Interior Foundation Right:

Inspection Date: 10/02/2024