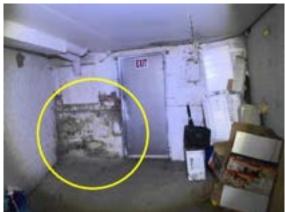

#### INTERIOR FOUNDATION LEFT

| G | F | P                       | NI | NA |
|---|---|-------------------------|----|----|
|   |   | $\overline{\mathbf{A}}$ |    |    |

 $\square$  Efflorescence / Suspected Leak(s)

☑General Deterioration

#### Comments:

Efflorescence along foundation wall(s). Efflorescence is a powdery deposit of salts which forms on the surface of bricks and mortar. It is usually caused by water intrusion.

Possible "mold like" growth noted.

Open junction boxes noted.

Recommend further evaluation/repair by qualified contractor(s).

Interior Foundation Left:

Interior Foundation Left:

#### **5 INTERIOR FOUNDATION LEFT**

POOR

Efflorescence along foundation wall(s). Efflorescence is a powdery deposit of salts which forms on the surface of bricks and mortar. It is usually caused by water intrusion.

Possible "mold like" growth noted.

Open junction boxes noted.

Recommend further evaluation/repair by qualified contractor(s).

INTERIOR FOUNDATION LEFT:

INTERIOR FOUNDATION LEFT:

**INTERIOR FOUNDATION LEFT:** 