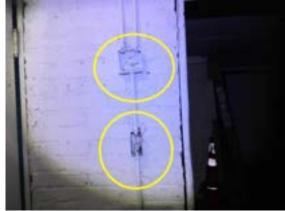

### **ELECTRICAL BUILDING**

**SERVICE SIZE (Main Panel)** 

☑ Brand: Siemens ☑ Main Disconnect Location: Lower Level

|                 | G | F | P | NI | NA |
|-----------------|---|---|---|----|----|
| SERVICE         |   |   | Ø |    |    |
| ENTRANCE CABLE  | Ø |   |   |    |    |
| PANEL           | Ø |   |   |    |    |
| SUB-PANEL       | Ø |   |   |    |    |
| BRANCH CIRCUITS | Ø |   |   |    |    |
| OPEN CONDUIT    |   |   | Ø |    |    |

Comments:

Installation of meters not complete.

Open conduit/pipe rear.

Recommend further evaluation/repair by qualified electrical contractor(s).

Inspection Date:Inspector: Eddie RestaniEmail: Eddie.Restani@Npiinspect.com10/02/2024Inspector Phone: 312-771-1293450.012272 Expires 11/2026

### **Commercial Multi Family**

Electrical Building: not completed

**Electrical Building:** 

Electrical Building:

Electrical Building:

Electrical Building:

Electrical Building:

Inspection Date: 10/02/2024