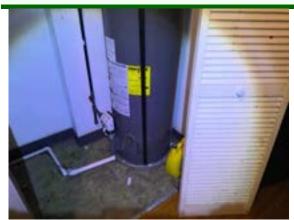

#### **WATER HEATER UNIT 1**

Brand: Rheem Size: 40 Gallons Age: 8 Year(s) Design Life: 10-15 Year(s)

SerialNo: Q291623308

Gas

#### Comments:

The operation and installation of the water heater appeared to be satisfactory at time of inspection. Routine maintenance such as draining the water heater could prolong its lifespan. Always refer to manufactures' specifications before doing any maintenance on your water heater.