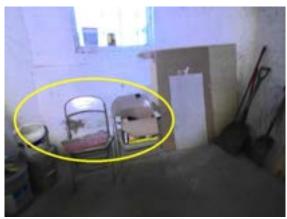

### STRUCTURAL FRAME AND BUILDING ENVELOPE LEFT

| ☑ General Deterioration ☑ Limited 0 | Observation |   |   |    |    |
|-------------------------------------|-------------|---|---|----|----|
|                                     | G           | F | P | NI | NA |
| BEAMS                               |             |   |   |    |    |
| JOISTS                              |             |   |   |    |    |
| POSTS                               |             |   |   |    |    |
| PIERS                               |             |   |   |    | V  |
| MOLD                                |             |   | Ø |    |    |

#### Comments:

Inspection Date:Inspector: Eddie RestaniEmail: Eddie.Restani@Npiinspect.com10/02/2024Inspector Phone: 312-771-1293450.012272 Expires 11/2026

### **Commercial Multi Family**

Possible "mold type" growth noted.

Recommend further evaluation/repair by qualified contractor(s).

Structural Frame and Building Envelope Left:

Structural Frame and Building Envelope Left: