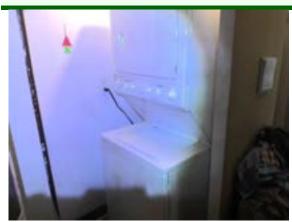

#### **LAUNDRY FACILITIES 1**

Location: Main Floor

|                 | G | F | P | NI | NA |
|-----------------|---|---|---|----|----|
| UTILITY HOOKUPS |   |   |   |    |    |
| DRYER VENTS     | ✓ |   |   |    |    |
| LAUNDRY TUB     |   |   |   |    | Ø  |
| DRAIN           |   |   |   | Ø  |    |

#### Comments:

Washer and dryer were a stacked unit which makes the plumbing and electrical connection(s) inaccessible.

Laundry Facilities 1: