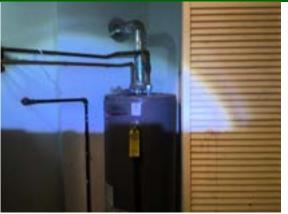

#### **WATER HEATER UNIT 1**

Brand: Rheem Size: 40 Gallons Age: 8 Year(s) Design Life: 10-15 Year(s)

SerialNo: Q291623308

Gas

#### Comments:

The operation and installation of the water heater appeared to be satisfactory at time of inspection. Routine maintenance such as draining the water heater could prolong its lifespan. Always refer to manufactures' specifications before doing any maintenance on your water heater.