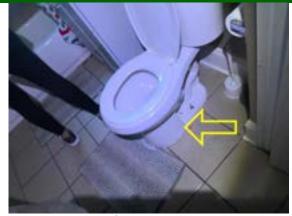

### **Commercial Multi Family**

| UNIT 3 BATHROOM 2N                                                         | G | F | P | NI | NA |
|----------------------------------------------------------------------------|---|---|---|----|----|
| CEILINGS                                                                   | V |   |   |    |    |
| WALL(S)                                                                    | Ø |   |   |    |    |
| WINDOWS/TRIM                                                               | Ø |   |   |    |    |
| WINDOW SCREENS                                                             | Ø |   |   |    |    |
| FLOOR/FINISH                                                               | Ø |   |   |    |    |
| INTERIOR DOORS/HARDWARE                                                    | Ø |   |   |    |    |
| ELECTRICAL (RANDOM SAMPLING OF OUTLETS, SWITCHES, FIXTURES.)               | V |   |   |    |    |
| GFCI PROTECTION (CHECKED WITH TEST BUTTON ONLY. MONTHLY TEST RECOMMENDED.) | V |   |   |    |    |
| HEAT/AIR DISTRIBUTION                                                      | Ø |   |   |    |    |
| COUNTERTOPS/CABINETS                                                       | Ø |   |   |    |    |
| SINK/FAUCET                                                                | V |   |   |    |    |
| TOILET                                                                     |   |   | Ø |    |    |
| TUB/SHOWER                                                                 | V |   |   |    |    |
| JETTED TUB                                                                 |   |   |   |    | Ø  |
| TILE WORK/ENCLOSURE                                                        | V |   |   |    |    |
| EXHAUST FAN                                                                | V |   |   |    |    |
| WATER PRESSURE/FLOW/DRAINAGE                                               | Ø |   |   |    |    |

Comments:

Toilet loose.

Recommend further evaluation/repair by qualified contractor(s).

#### 14 UNIT 3 BATHROOM 2N

Toilet POOR

Toilet loose.

Recommend further evaluation/repair by qualified contractor(s).

UNIT 3 BATHROOM 2N: loose

F (FAIR)

Average condition for the building system evaluated, taking into consideration factors of age and design.