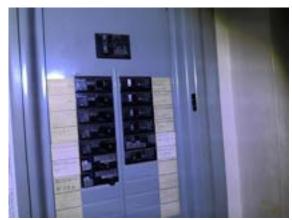

### **ELECTRICAL BUILDING**

**SERVICE SIZE (Main Panel)** 

☑ Brand: Siemens ☑ Main Disconnect Location: Lower Level

|                 | G | F | P | NI | NA |
|-----------------|---|---|---|----|----|
| SERVICE         |   |   | Ø |    |    |
| ENTRANCE CABLE  | Ø |   |   |    |    |
| PANEL           | Ø |   |   |    |    |
| SUB-PANEL       | Ø |   |   |    |    |
| BRANCH CIRCUITS | Ø |   |   |    |    |
| OPEN CONDUIT    |   |   | Ø |    |    |

Comments:

Installation of meters not complete.

Open conduit/pipe rear.

Recommend further evaluation/repair by qualified electrical contractor(s).

Inspection Date:Inspector: Eddie RestaniEmail: Eddie.Restani@Npiinspect.com10/02/2024Inspector Phone: 312-771-1293450.012272 Expires 11/2026