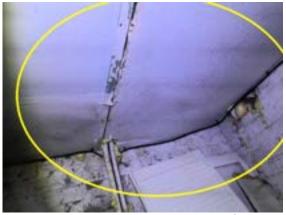

### INTERIOR FOUNDATION RIGHT

☐General Deterioration

☑ Efflorescence / Suspected Leak(s)

#### Comments:

Efflorescence (E) along foundation wall(s). Efflorescence is a powdery deposit of salts which forms on the surface of bricks and mortar. It is usually caused by water intrusion.

Possible "mold like" growth noted.

Recommend further evaluation/repair by qualified contractor(s).

Interior Foundation Right: mold/moisrure

Interior Foundation Right:

Interior Foundation Right:

Interior Foundation Right:

Inspection Date: 10/02/2024