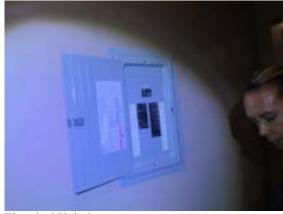

### **ELECTRICAL BUILDING**

**SERVICE SIZE (Main Panel)** 

☑ Brand: Siemens ☑ Main Disconnect Location: Lower Level

|                 | G | F | P | NI | NA |
|-----------------|---|---|---|----|----|
| SERVICE         |   |   | Ø |    |    |
| ENTRANCE CABLE  | Ø |   |   |    |    |
| PANEL           | Ø |   |   |    |    |
| SUB-PANEL       | Ø |   |   |    |    |
| BRANCH CIRCUITS | Ø |   |   |    |    |
| OPEN CONDUIT    |   |   | Ø |    |    |

Comments:

Installation of meters not complete.

Open conduit/pipe rear.

Recommend further evaluation/repair by qualified electrical contractor(s).

Inspection Date:Inspector: Eddie RestaniEmail: Eddie.Restani@Npiinspect.com10/02/2024Inspector Phone: 312-771-1293450.012272 Expires 11/2026