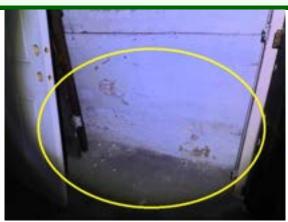

#### Comments:

Efflorescence (E) along foundation wall(s). Efflorescence is a powdery deposit of salts which forms on the surface of bricks and mortar. It is usually caused by water intrusion.

Possible "mold like" growth noted.

Recommend further evaluation/repair by qualified contractor(s).

Interior Foundation Right: mold/moisrure

Interior Foundation Right:

Interior Foundation Right:

Interior Foundation Right:

Inspection Date: 10/02/2024

### **Commercial Multi Family**

Interior Foundation Right:

Interior Foundation Right: mold/rot

Interior Foundation Right: mold, E