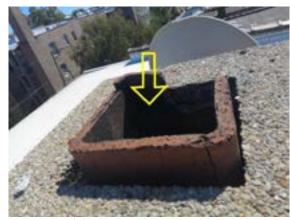

### **Commercial Multi Family**

| CHIMNEY(S) |  |  |   |   | V |    |    |
|------------|--|--|---|---|---|----|----|
|            |  |  | G | F | P | NI | NA |

☑ Brick / Masonry ☑ Deteriorated / Missing Cap(s) ☑ Deteriorated Brick / Mortar ☑ General Deterioration

#### Comments:

Chimneys (2) had no cap/spark arrestor to prevent water from entering chimney and spark retention if chimney was used for a wood burning.

Deteriorated brick/mortar noted on chimney.

Recommend further evaluation/repair by qualified contractor(s).