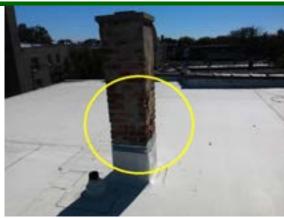

### **Commercial Multi Family**

| CHIMNEY(S) |  |  |   |   | V |    |    |
|------------|--|--|---|---|---|----|----|
|            |  |  | G | F | P | NI | NA |

☑ Brick / Masonry ☑ Deteriorated / Missing Cap(s) ☑ Deteriorated Brick / Mortar ☑ General Deterioration

#### Comments:

Chimneys (2) had no cap/spark arrestor to prevent water from entering chimney and spark retention if chimney was used for a wood burning.

Deteriorated brick/mortar noted on chimney.

Recommend further evaluation/repair by qualified contractor(s).