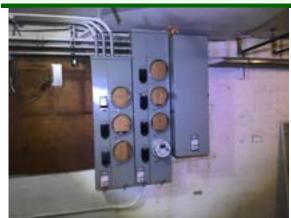

#### **SERVICE SIZE (Main Panel)**

☑ Brand: Siemens ☑ Main Disconnect Location: Main Floor ☑ 120 / 240 Volt (Nominal) ☑ 100 AMP

|                   | G | F | P | NI | NA |
|-------------------|---|---|---|----|----|
| SERVICE           | V |   |   |    |    |
| ENTRANCE CABLE    | Ø |   |   |    |    |
| PANEL             | V |   |   |    |    |
| SUB-PANEL         |   |   |   |    | Ø  |
| BRANCH CIRCUITS   |   |   |   |    |    |
| BONDING/GROUNDING | V |   |   |    |    |

#### Comments:

Electrical acceptable at time of inspection.

Inspection Date:Inspector: Eddie RestaniEmail: Eddie.Restani@Npiinspect.com10/02/2024Inspector Phone: 312-771-1293450.012272 Expires 11/2026