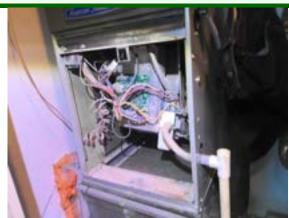

#### **HEATING UNIT 2**

Brand: American Standard Age: 8 Year(s) Design Life: 15-20 Year(s) SerialNo: 16436lxj2g

☑ Gas ☑ Forced Air

#### Comments:

Condensation line missing.

Recommend further evaluation/repair by qualified contractor(s).