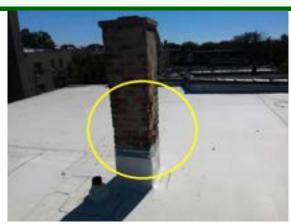

### **Commercial Multi Family**

| CHIMNEY(S) |  |  |   |   | V |    |    |
|------------|--|--|---|---|---|----|----|
|            |  |  | G | F | P | NI | NA |

☑ Brick / Masonry ☑ Deteriorated / Missing Cap(s) ☑ Deteriorated Brick / Mortar ☑ General Deterioration

#### Comments:

Chimneys (2) had no cap/spark arrestor to prevent water from entering chimney and spark retention if chimney was used for a wood burning.

Deteriorated brick/mortar noted on chimney.

Recommend further evaluation/repair by qualified contractor(s).