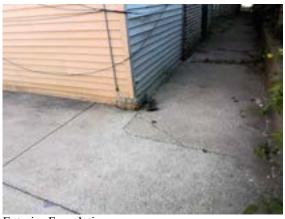

### FLATWORK / SIDEWALKS

G F P NI NA
☑ □ □ □ □

**☑**Concrete

#### Comments:

Walkways/steps to the property were in good condition at time of the inspection.

Flatwork / Sidewalks:

Flatwork / Sidewalks:

Flatwork / Sidewalks:

Flatwork / Sidewalks: