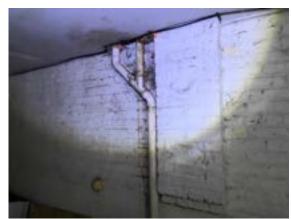

### **ELECTRICAL BUILDING**

**SERVICE SIZE (Main Panel)** 

☑ Brand: Siemens ☑ Main Disconnect Location: Lower Level

|                 | G | F | P | NI | NA |
|-----------------|---|---|---|----|----|
| SERVICE         |   |   | Ø |    |    |
| ENTRANCE CABLE  | Ø |   |   |    |    |
| PANEL           | Ø |   |   |    |    |
| SUB-PANEL       | Ø |   |   |    |    |
| BRANCH CIRCUITS | Ø |   |   |    |    |
| OPEN CONDUIT    |   |   | Ø |    |    |

Comments:

Installation of meters not complete.

Open conduit/pipe rear.

Recommend further evaluation/repair by qualified electrical contractor(s).

Inspection Date:Inspector: Eddie RestaniEmail: Eddie.Restani@Npiinspect.com10/02/2024Inspector Phone: 312-771-1293450.012272 Expires 11/2026