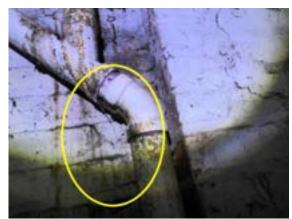

#### PLUMBING BUILDING LEFT

|   |    |    | $\alpha$ |      | •   |
|---|----|----|----------|------|-----|
| w | at | Pr | 1        | ervi | ICA |
|   |    |    |          |      |     |

☑ Water Public

#### **Sewage Service**

☑ Sewage Public

| ☐ General Deterioration ☐ Suspected Leak(s) |   |   |   |    |    |
|---------------------------------------------|---|---|---|----|----|
|                                             | G | F | P | NI | NA |
| SUPPLY                                      | Ø |   |   |    |    |
| DRAINS                                      | Ø |   |   |    |    |
| VENTS                                       | Ø |   |   |    |    |
| FIRE SUPPRESSION SYSTEM                     |   |   |   | Ø  |    |
| LEAK                                        |   |   | Ø |    |    |

#### Comments:

Active leak noted left.

Recommend further evaluation/repair by qualified contractor(s).

Main utility line, septic systems and gray water systems are excluded from this Inspection.