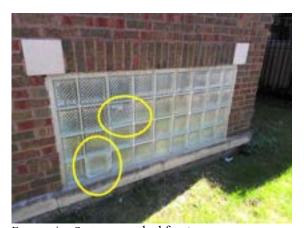

### **FENESTRATION SYSTEMS**

☑ Metal ☑ General Deterioration

Comments:

Cracked block windows noted.

Recommend further evaluation/repair by qualified contractor(s).

Inspection Date: Inspector: Eddie Restani 10/02/2024 Inspector Phone: 312-771-1293 Email: Eddie.Restani@Npiinspect.com 450.012272 Expires 11/2026 ΝI

### **Commercial Multi Family**

Fenestration Systems: cracked front

Fenestration Systems:

Fenestration Systems:

Fenestration Systems: cracked front

Fenestration Systems: cracked front

Fenestration Systems:

Inspection Date: 10/02/2024