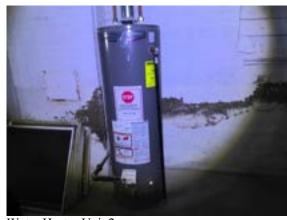

#### **WATER HEATER UNIT 1**

Brand: Rheem Size: 40 Gallons Age: 8 Year(s) Design Life: 10-15 Year(s)

SerialNo: Q291623308

Gas

#### Comments:

The operation and installation of the water heater appeared to be satisfactory at time of inspection. Routine maintenance such as draining the water heater could prolong its lifespan. Always refer to manufactures' specifications before doing any maintenance on your water heater.