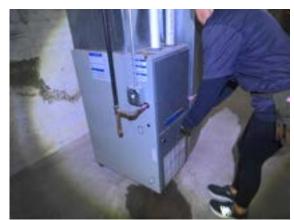

#### **HEATING UNIT 1**

Brand: American Standard Age: 4 Year(s) SerialNo: 20422rxajg

☑ Gas Forced Air

|           | G | F | P | NI | NA |
|-----------|---|---|---|----|----|
| OPERATION | Ø |   |   |    |    |

#### Comments:

Furnace was running properly at time of inspection. Heat distribution was acceptable with no problems to report. It is important that the furnace be properly maintained for efficiency and greater life span. Recommend a yearly maintenance program be set up with a local heating company to service and clean the furnace. This could greatly improve the life span of unit.