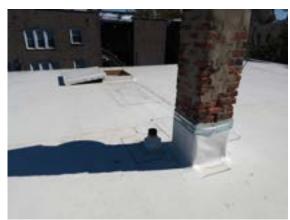

### FLASHING / VALLEYS

☑ Composition / Membrane ☑ Metal

Comments:

All valleys and flashings that were readily visible at time of inspection were acceptable.

Inspection Date: 10/02/2024

Inspector: Eddie Restani Inspector Phone: 312-771-1293 Email: Eddie.Restani@Npiinspect.com