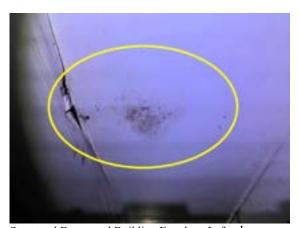

### INTERIOR FOUNDATION LEFT

G F P NI NA
□ □ □ □ □

☑ Efflorescence / Suspected Leak(s)

☑ General Deterioration

#### Comments:

Efflorescence along foundation wall(s). Efflorescence is a powdery deposit of salts which forms on the surface of bricks and mortar. It is usually caused by water intrusion.

Possible "mold like" growth noted.

Open junction box noted.

Recommend further evaluation/repair by qualified contractor(s).

Interior Foundation Left:

Interior Foundation Left:

Interior Foundation Left:

Interior Foundation Left: exposed wires