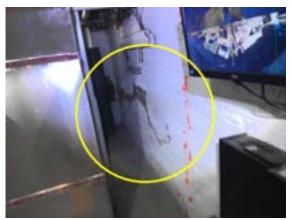

### INTERIOR FOUNDATION RIGHT

☐General Deterioration

☑ Efflorescence / Suspected Leak(s)

#### Comments:

Efflorescence (E) along foundation wall(s). Efflorescence is a powdery deposit of salts which forms on the surface of bricks and mortar. It is usually caused by water intrusion.

Possible "mold like" growth noted.

Recommend further evaluation/repair by qualified contractor(s).

Interior Foundation Right: mold/moisrure

Interior Foundation Right:

Interior Foundation Right:

Interior Foundation Right:

Inspection Date: 10/02/2024