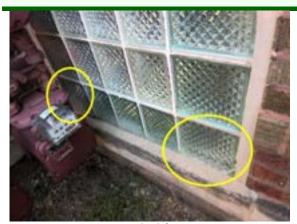

### **FENESTRATION SYSTEMS**

☑ Metal ☑ General Deterioration

Comments:

Cracked block windows noted.

Recommend further evaluation/repair by qualified contractor(s).

Inspection Date: Inspector: Eddie Restani 10/02/2024 Inspector Phone: 312-771-1293 Email: Eddie.Restani@Npiinspect.com 450.012272 Expires 11/2026 ΝI

### **Commercial Multi Family**

Fenestration Systems: cracked front

Fenestration Systems:

Fenestration Systems:

Fenestration Systems: cracked front

Fenestration Systems: cracked front

Fenestration Systems:

Inspection Date: 10/02/2024