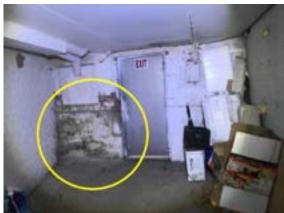

#### Comments:

Efflorescence along foundation wall(s). Efflorescence is a powdery deposit of salts which forms on the surface of bricks and mortar. It is usually caused by water intrusion.

Possible "mold like" growth noted.

Open junction boxes noted.

Recommend further evaluation/repair by qualified contractor(s).

Interior Foundation Left:

Interior Foundation Left:

#### **5 INTERIOR FOUNDATION LEFT**

POOR

Efflorescence along foundation wall(s). Efflorescence is a powdery deposit of salts which forms on the surface of bricks and mortar. It is usually caused by water intrusion.

Possible "mold like" growth noted.

Open junction boxes noted.

Recommend further evaluation/repair by qualified contractor(s).

INTERIOR FOUNDATION LEFT:

INTERIOR FOUNDATION LEFT:

**INTERIOR FOUNDATION LEFT:** 