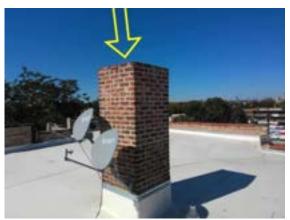

### **Commercial Multi Family**

| CHIMNEY(S) |  |  |   |   | V |    |    |
|------------|--|--|---|---|---|----|----|
|            |  |  | G | F | P | NI | NA |

☑ Brick / Masonry ☑ Deteriorated / Missing Cap(s) ☑ Deteriorated Brick / Mortar ☑ General Deterioration

#### Comments:

Chimneys (2) had no cap/spark arrestor to prevent water from entering chimney and spark retention if chimney was used for a wood burning.

Deteriorated brick/mortar noted on chimney.

Recommend further evaluation/repair by qualified contractor(s).

Flue not inspected. Annual cleaning is recommended.

Chimney(s):

Chimney(s):

Chimney(s):

Chimney(s):

Inspection Date: 10/02/2024

Inspector: Eddie Restani Inspector Phone: 312-771-1293 Email: Eddie.Restani@Npiinspect.com