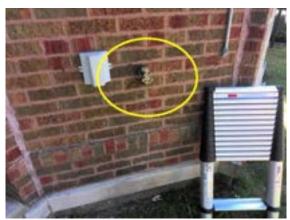

### **ELECTRICAL BUILDING**

**SERVICE SIZE (Main Panel)** 

☑ Brand: Siemens ☑ Main Disconnect Location: Lower Level

|                 | G | F | P | NI | NA |
|-----------------|---|---|---|----|----|
| SERVICE         |   |   | Ø |    |    |
| ENTRANCE CABLE  | Ø |   |   |    |    |
| PANEL           | Ø |   |   |    |    |
| SUB-PANEL       | Ø |   |   |    |    |
| BRANCH CIRCUITS | Ø |   |   |    |    |
| OPEN CONDUIT    |   |   | Ø |    |    |

Comments:

Installation of meters not complete.

Open conduit/pipe rear.

Recommend further evaluation/repair by qualified electrical contractor(s).

Inspection Date:Inspector: Eddie RestaniEmail: Eddie.Restani@Npiinspect.com10/02/2024Inspector Phone: 312-771-1293450.012272 Expires 11/2026