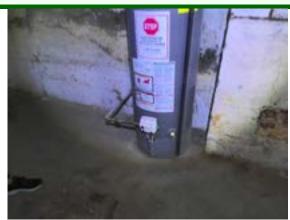

#### **WATER HEATER UNIT 1**

Brand: Rheem Size: 40 Gallons Age: 8 Year(s) Design Life: 10-15 Year(s)

SerialNo: Q291623308

Gas

#### Comments:

The operation and installation of the water heater appeared to be satisfactory at time of inspection. Routine maintenance such as draining the water heater could prolong its lifespan. Always refer to manufactures' specifications before doing any maintenance on your water heater.