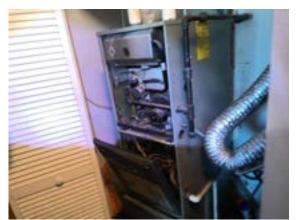

#### **HEATING UNIT 1**

Brand: American Standard Age: 4 Year(s) SerialNo: 20422rxajg

☑ Gas Forced Air

|           | G | F | P | NI | NA |
|-----------|---|---|---|----|----|
| OPERATION | Ø |   |   |    |    |

#### Comments:

Furnace was running properly at time of inspection. Heat distribution was acceptable with no problems to report. It is important that the furnace be properly maintained for efficiency and greater life span. Recommend a yearly maintenance program be set up with a local heating company to service and clean the furnace. This could greatly improve the life span of unit.