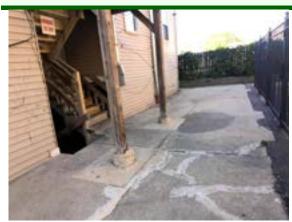

### FLATWORK / SIDEWALKS

G F P NI NA
☑ □ □ □ □

**☑**Concrete

#### Comments:

Walkways/steps to the property were in good condition at time of the inspection.

Flatwork / Sidewalks:

Flatwork / Sidewalks:

Flatwork / Sidewalks:

Flatwork / Sidewalks: