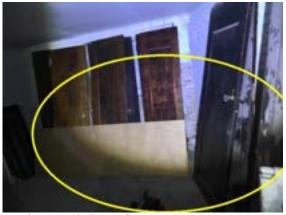

### STRUCTURAL FRAME AND BUILDING ENVELOPE LEFT

| ☑ General Deterioration ☑ Limited 0 | Observation |   |   |    |    |
|-------------------------------------|-------------|---|---|----|----|
|                                     | G           | F | P | NI | NA |
| BEAMS                               |             |   |   |    |    |
| JOISTS                              |             |   |   |    |    |
| POSTS                               |             |   |   |    |    |
| PIERS                               |             |   |   |    | V  |
| MOLD                                |             |   | Ø |    |    |

#### Comments:

Inspection Date:Inspector: Eddie RestaniEmail: Eddie.Restani@Npiinspect.com10/02/2024Inspector Phone: 312-771-1293450.012272 Expires 11/2026

### **Commercial Multi Family**

Possible "mold type" growth noted.

Recommend further evaluation/repair by qualified contractor(s).

Structural Frame and Building Envelope Left:

Structural Frame and Building Envelope Left: