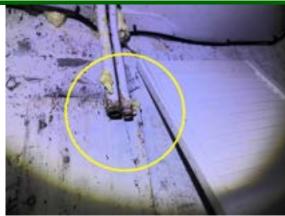

#### **SERVICE SIZE (Main Panel)**

☑ Brand: Siemens ☑ Main Disconnect Location: Main Floor ☑ 120 / 240 Volt (Nominal) ☑ 100 AMP

|                   | G | F | P | NI | NA |
|-------------------|---|---|---|----|----|
| SERVICE           | V |   |   |    |    |
| ENTRANCE CABLE    | Ø |   |   |    |    |
| PANEL             | V |   |   |    |    |
| SUB-PANEL         |   |   |   |    | Ø  |
| BRANCH CIRCUITS   |   |   |   |    |    |
| BONDING/GROUNDING | V |   |   |    |    |

#### Comments:

Electrical acceptable at time of inspection.

Inspection Date:Inspector: Eddie RestaniEmail: Eddie.Restani@Npiinspect.com10/02/2024Inspector Phone: 312-771-1293450.012272 Expires 11/2026