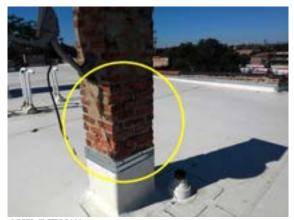

### **Commercial Multi Family**

| CHIMNEY(S) |  |  |   |   | V |    |    |
|------------|--|--|---|---|---|----|----|
|            |  |  | G | F | P | NI | NA |

☑ Brick / Masonry ☑ Deteriorated / Missing Cap(s) ☑ Deteriorated Brick / Mortar ☑ General Deterioration

#### Comments:

Chimneys (2) had no cap/spark arrestor to prevent water from entering chimney and spark retention if chimney was used for a wood burning.

Deteriorated brick/mortar noted on chimney.

Recommend further evaluation/repair by qualified contractor(s).

## **Summary**

This summary is not the entire report. The complete report may include additional information of concern to the client. It is recommended that the client read the complete report.

1 CHIMNEY(S) POOR

Chimneys (2) had no cap/spark arrestor to prevent water from entering chimney and spark retention if chimney was used for a wood burning.

Deteriorated brick/mortar noted on chimney.

Recommend further evaluation/repair by qualified contractor(s).