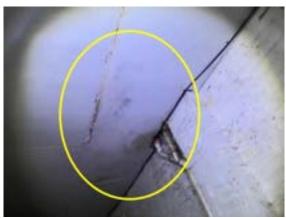

#### Comments:

Efflorescence along foundation wall(s). Efflorescence is a powdery deposit of salts which forms on the surface of bricks and mortar. It is usually caused by water intrusion.

Possible "mold like" growth noted.

Open junction boxes noted.

Recommend further evaluation/repair by qualified contractor(s).

Interior Foundation Left:

Interior Foundation Left:

Open junction box noted.

Recommend further evaluation/repair by qualified contractor(s).

Interior Foundation Left:

Interior Foundation Left:

Interior Foundation Left:

Interior Foundation Left: exposed wires