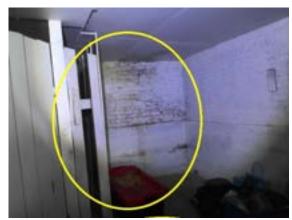

#### INTERIOR FOUNDATION LEFT

| G | F | P                       | NI | NA |
|---|---|-------------------------|----|----|
|   |   | $\overline{\mathbf{A}}$ |    |    |

 $\square$  Efflorescence / Suspected Leak(s)

☑General Deterioration

#### Comments:

Efflorescence along foundation wall(s). Efflorescence is a powdery deposit of salts which forms on the surface of bricks and mortar. It is usually caused by water intrusion.

Possible "mold like" growth noted.

Open junction boxes noted.

Recommend further evaluation/repair by qualified contractor(s).

Interior Foundation Left:

Interior Foundation Left: