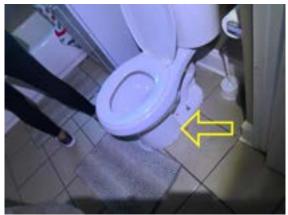

Comments:

Toilet loose.

Recommend further evaluation/repair by qualified contractor(s).

#### 14 UNIT 3 BATHROOM 2N

Toilet POOR

Toilet loose.

Recommend further evaluation/repair by qualified contractor(s).

UNIT 3 BATHROOM 2N: loose

F (FAIR)

Average condition for the building system evaluated, taking into consideration factors of age and design.