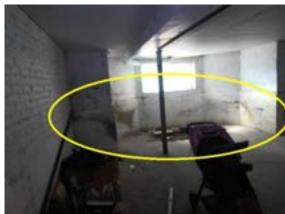

### INTERIOR FOUNDATION LEFT

G F P NI NA
□ □ □ □ □

☑ Efflorescence / Suspected Leak(s)

☑ General Deterioration

#### Comments:

Efflorescence along foundation wall(s). Efflorescence is a powdery deposit of salts which forms on the surface of bricks and mortar. It is usually caused by water intrusion.

Possible "mold like" growth noted.

Open junction box noted.

Recommend further evaluation/repair by qualified contractor(s).

Interior Foundation Left:

Interior Foundation Left:

Interior Foundation Left:

Interior Foundation Left: exposed wires