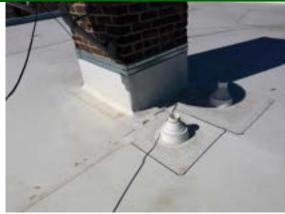

### **Commercial Multi Family**

| CHIMNEY(S) |  |  |   |   | V |    |    |
|------------|--|--|---|---|---|----|----|
|            |  |  | G | F | P | NI | NA |

☑ Brick / Masonry ☑ Deteriorated / Missing Cap(s) ☑ Deteriorated Brick / Mortar ☑ General Deterioration

#### Comments:

Chimneys (2) had no cap/spark arrestor to prevent water from entering chimney and spark retention if chimney was used for a wood burning.

Deteriorated brick/mortar noted on chimney.

Recommend further evaluation/repair by qualified contractor(s).