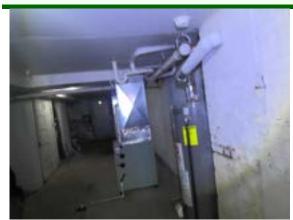

### **ELECTRICAL BUILDING**

**SERVICE SIZE (Main Panel)** 

☑ Brand: Siemens ☑ Main Disconnect Location: Lower Level

|                 | G | F | P | NI | NA |
|-----------------|---|---|---|----|----|
| SERVICE         |   |   | Ø |    |    |
| ENTRANCE CABLE  | Ø |   |   |    |    |
| PANEL           | Ø |   |   |    |    |
| SUB-PANEL       | Ø |   |   |    |    |
| BRANCH CIRCUITS | Ø |   |   |    |    |
| OPEN CONDUIT    |   |   | Ø |    |    |

Comments:

Installation of meters not complete.

Open conduit/pipe rear.

Recommend further evaluation/repair by qualified electrical contractor(s).

Inspection Date:Inspector: Eddie RestaniEmail: Eddie.Restani@Npiinspect.com10/02/2024Inspector Phone: 312-771-1293450.012272 Expires 11/2026