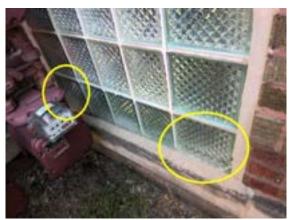

### **FENESTRATION SYSTEMS**

☑ Metal ☑ General Deterioration

Comments:

Cracked block windows noted.

Recommend further evaluation/repair by qualified contractor(s).

Inspection Date: Inspector: Eddie Restani 10/02/2024 Inspector Phone: 312-771-1293 Email: Eddie.Restani@Npiinspect.com 450.012272 Expires 11/2026 ΝI

### **Commercial Multi Family**

Fenestration Systems: cracked front

 $\overline{\mathbf{V}}$ 

Fenestration Systems:

#### **3 FENESTRATION SYSTEMS**

POOR

Cracked block windows noted.

Recommend further evaluation/repair by qualified contractor(s).

FENESTRATION SYSTEMS: cracked front

FENESTRATION SYSTEMS: cracked front

FENESTRATION SYSTEMS: cracked front