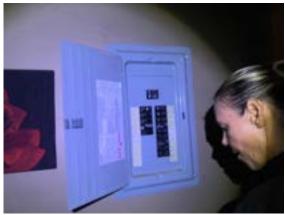

### **ELECTRICAL BUILDING**

**SERVICE SIZE (Main Panel)** 

☑ Brand: Siemens ☑ Main Disconnect Location: Lower Level

|                 | G | F | P | NI | NA |
|-----------------|---|---|---|----|----|
| SERVICE         |   |   | Ø |    |    |
| ENTRANCE CABLE  | Ø |   |   |    |    |
| PANEL           | Ø |   |   |    |    |
| SUB-PANEL       | Ø |   |   |    |    |
| BRANCH CIRCUITS | Ø |   |   |    |    |
| OPEN CONDUIT    |   |   | Ø |    |    |

Comments:

Installation of meters not complete.

Open conduit/pipe rear.

Recommend further evaluation/repair by qualified electrical contractor(s).

Inspection Date:Inspector: Eddie RestaniEmail: Eddie.Restani@Npiinspect.com10/02/2024Inspector Phone: 312-771-1293450.012272 Expires 11/2026