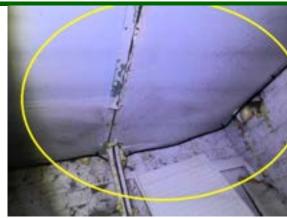

### STRUCTURAL FRAME AND BUILDING ENVELOPE LEFT

| ☑ General Deterioration ☑ Limited 0 | Observation |   |   |    |    |
|-------------------------------------|-------------|---|---|----|----|
|                                     | G           | F | P | NI | NA |
| BEAMS                               |             |   |   |    |    |
| JOISTS                              |             |   |   |    |    |
| POSTS                               |             |   |   |    |    |
| PIERS                               |             |   |   |    | V  |
| MOLD                                |             |   | Ø |    |    |

### **Commercial Multi Family**

Possible "mold type" growth noted.

Recommend further evaluation/repair by qualified contractor(s).

Structural Frame and Building Envelope Left:

Structural Frame and Building Envelope Left: