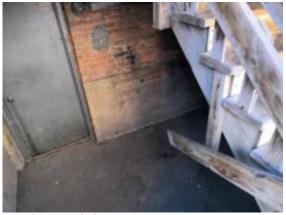

### **EXTERIOR FOUNDATION**

G F P NI NA
☑ □ □ □ □

☑ Concrete

☐ General Deterioration

#### Comments:

All visible exterior foundation walls appear in acceptable condition at time of inspection with no major defects or movement noted.

**Exterior Foundation:** 

**Exterior Foundation:** 

Inspection Date: 10/02/2024