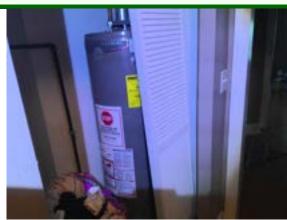

#### **WATER HEATER UNIT 4**

Brand: Rheem Size: 40 Gallons Age: 8 Year(s) Design Life: 10-12 Year(s)

SerialNo: Q211610429

Gas

#### Comments:

The operation and installation of the water heater appeared to be satisfactory at time of inspection. Routine maintenance such as draining the water heater could prolong its lifespan. Always refer to manufactures' specifications before doing any maintenance on your water heater.