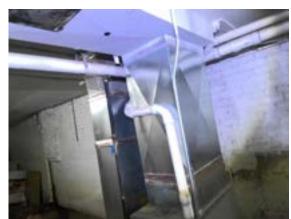

#### **HEATING UNIT 1**

Brand: American Standard Age: 4 Year(s) SerialNo: 20422rxajg

☑ Gas Forced Air

|           | G | F | P | NI | NA |
|-----------|---|---|---|----|----|
| OPERATION | Ø |   |   |    |    |

#### Comments:

Furnace was running properly at time of inspection. Heat distribution was acceptable with no problems to report. It is important that the furnace be properly maintained for efficiency and greater life span. Recommend a yearly maintenance program be set up with a local heating company to service and clean the furnace. This could greatly improve the life span of unit.