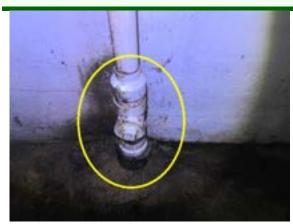

#### PLUMBING BUILDING LEFT

|   |    |    | $\alpha$ |      | •   |
|---|----|----|----------|------|-----|
| w | at | Pr | 1        | ervi | ICA |
|   |    |    |          |      |     |

☑ Water Public

#### **Sewage Service**

☑ Sewage Public

| ☐ General Deterioration ☐ Suspected Leak(s) |   |   |   |    |    |
|---------------------------------------------|---|---|---|----|----|
|                                             | G | F | P | NI | NA |
| SUPPLY                                      | Ø |   |   |    |    |
| DRAINS                                      | Ø |   |   |    |    |
| VENTS                                       | Ø |   |   |    |    |
| FIRE SUPPRESSION SYSTEM                     |   |   |   | Ø  |    |
| LEAK                                        |   |   | Ø |    |    |

#### Comments:

Active leak noted left.

Recommend further evaluation/repair by qualified contractor(s).

Main utility line, septic systems and gray water systems are excluded from this Inspection.