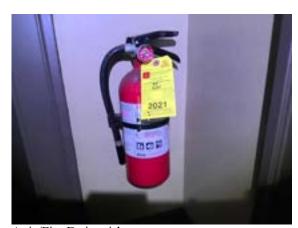

#### ATTIC/FIRE EXTINGUISHER

# G F P NI NA □ □ □ □ □

Comments:

Fire extinguisher tags expired.

Recommend further evaluation/repair by qualified contractor(s).

#### **4 ATTIC/FIRE EXTINGUISHER**

POOR

Fire extinguisher tags expired.

Recommend further evaluation/repair by qualified contractor(s).

ATTIC/FIRE EXTINGUISHER:

ATTIC/FIRE EXTINGUISHER:

ATTIC/FIRE EXTINGUISHER: