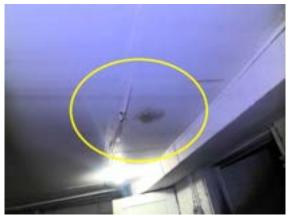

#### Comments:

Efflorescence along foundation wall(s). Efflorescence is a powdery deposit of salts which forms on the surface of bricks and mortar. It is usually caused by water intrusion.

Possible "mold like" growth noted.

Open junction boxes noted.

Recommend further evaluation/repair by qualified contractor(s).

Interior Foundation Left:

Interior Foundation Left:

Open junction box noted.

Recommend further evaluation/repair by qualified contractor(s).

Interior Foundation Left:

Interior Foundation Left:

Interior Foundation Left:

Interior Foundation Left: exposed wires