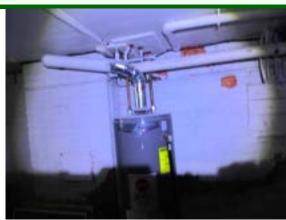

#### **WATER HEATER UNIT 2**

Brand: Rheem

SerialNo: q251635667

Size: 40 Gallons

Age: 8 Year(s)

G F P NI NA
☑ □ □ □ □

Design Life: 10-12 Year(s)

#### Comments:

Gas

The operation and installation of the water heater appeared to be satisfactory at time of inspection. Routine maintenance such as draining the water heater could prolong its lifespan. Always refer to manufactures' specifications before doing any maintenance on your water heater.