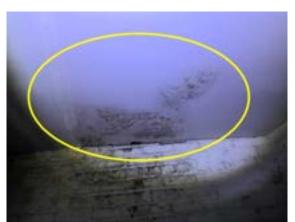

| STRUCTURAL FRAME AND BUILDING ENVELOPE RIGHT | G | F | P | NI | NA |
|----------------------------------------------|---|---|---|----|----|
| BEAMS                                        | Ø |   |   |    |    |
| JOISTS                                       | Ø |   |   |    |    |
| POSTS                                        | Ø |   |   |    |    |
| PIERS                                        |   |   |   |    | Ø  |
| MOLD                                         |   |   | Ø |    |    |

#### Comments:

Possible "mold type" growth noted.

Recommend further evaluation/repair by qualified contractor(s).

Inspection Date:Inspector: Eddie RestaniEmail: Eddie.Restani@Npiinspect.com10/02/2024Inspector Phone: 312-771-1293450.012272 Expires 11/2026