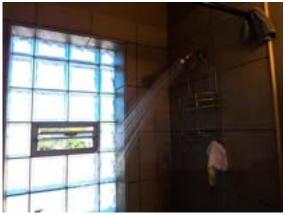

### **Commercial Multi Family**

| UNIT 1 BATHROOM 1N                                                         |           | Г | ъ | ) II | 27.4 |
|----------------------------------------------------------------------------|-----------|---|---|------|------|
|                                                                            | G         | F | P | NI   | NA   |
| CEILINGS                                                                   | $\square$ |   |   |      |      |
| WALL(S)                                                                    | V         |   |   |      |      |
| WINDOWS/TRIM                                                               | Ø         |   |   |      |      |
| WINDOW SCREENS                                                             | Ø         |   |   |      |      |
| FLOOR/FINISH                                                               | Ø         |   |   |      |      |
| INTERIOR DOORS/HARDWARE                                                    | Ø         |   |   |      |      |
| ELECTRICAL (RANDOM SAMPLING OF OUTLETS, SWITCHES, FIXTURES.)               | Ø         |   |   |      |      |
| GFCI PROTECTION (CHECKED WITH TEST BUTTON ONLY. MONTHLY TEST RECOMMENDED.) | Ø         |   |   |      |      |
| HEAT/AIR DISTRIBUTION                                                      | Ø         |   |   |      |      |
| COUNTERTOPS/CABINETS                                                       | Ø         |   |   |      |      |
| SINK/FAUCET                                                                | Ø         |   |   |      |      |
| TOILET                                                                     | Ø         |   |   |      |      |
| TUB/SHOWER                                                                 | Ø         |   |   |      |      |
| JETTED TUB                                                                 |           |   |   |      | Ø    |
| TILE WORK/ENCLOSURE                                                        | Ø         |   |   |      |      |
| EXHAUST FAN                                                                | V         |   |   |      |      |
| WATER PRESSURE/FLOW/DRAINAGE                                               | Ø         |   |   |      |      |

#### Comments:

All components in bathroom were acceptable at time of inspection.

Unit 1 Bathroom 1N: