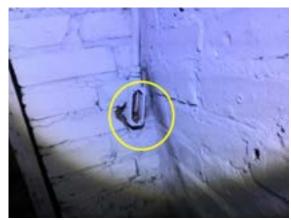

#### Comments:

Efflorescence along foundation wall(s). Efflorescence is a powdery deposit of salts which forms on the surface of bricks and mortar. It is usually caused by water intrusion.

Possible "mold like" growth noted.

Open junction boxes noted.

Recommend further evaluation/repair by qualified contractor(s).

Interior Foundation Left:

Interior Foundation Left:

### **Commercial Multi Family**

Interior Foundation Left:

Interior Foundation Left: open junction boxes

Interior Foundation Left:

**Interior Foundation Left:** 

**Interior Foundation Left:** 

**Interior Foundation Left:** 

Open junction box noted.

Recommend further evaluation/repair by qualified contractor(s).

Interior Foundation Left:

Interior Foundation Left:

Interior Foundation Left:

Interior Foundation Left: exposed wires