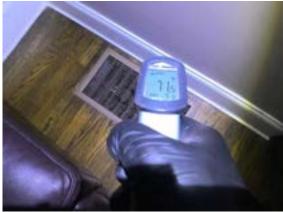

#### **HEATING UNIT 1**

Brand: American Standard Age: 4 Year(s) SerialNo: 20422rxajg

☑ Gas Forced Air

|           | G | F | P | NI | NA |
|-----------|---|---|---|----|----|
| OPERATION | Ø |   |   |    |    |

#### Comments:

Furnace was running properly at time of inspection. Heat distribution was acceptable with no problems to report. It is important that the furnace be properly maintained for efficiency and greater life span. Recommend a yearly maintenance program be set up with a local heating company to service and clean the furnace. This could greatly improve the life span of unit.