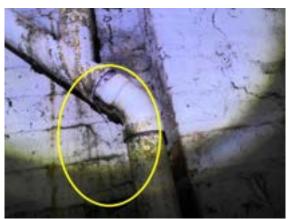

#### Comments:

Chimneys (2) had no cap/spark arrestor to prevent water from entering chimney and spark retention if chimney was used for a wood burning.

Deteriorated brick/mortar noted on chimney.

Recommend further evaluation/repair by qualified contractor(s).

Chimneys (2) had no cap/spark arrestor to prevent water from entering chimney and spark retention if chimney was used for a wood burning.

Deteriorated brick/mortar noted on chimney.

Recommend further evaluation/repair by qualified contractor(s).