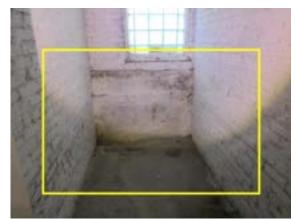

### Interior Foundation

☑ Basement

#### INTERIOR FOUNDATION LEFT

| G | F | P                       | NI | NA |
|---|---|-------------------------|----|----|
|   |   | $\overline{\mathbf{A}}$ |    |    |

 $\square$  Efflorescence / Suspected Leak(s)

☑General Deterioration

#### Comments:

Efflorescence along foundation wall(s). Efflorescence is a powdery deposit of salts which forms on the surface of bricks and mortar. It is usually caused by water intrusion.

Possible "mold like" growth noted.

Open junction boxes noted.

Recommend further evaluation/repair by qualified contractor(s).

Interior Foundation Left:

Interior Foundation Left: