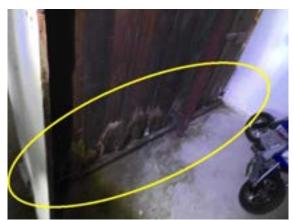

#### Comments:

Efflorescence (E) along foundation wall(s). Efflorescence is a powdery deposit of salts which forms on the surface of bricks and mortar. It is usually caused by water intrusion.

Possible "mold like" growth noted.

Recommend further evaluation/repair by qualified contractor(s).

Interior Foundation Right: mold/moisrure

Interior Foundation Right:

Interior Foundation Right:

Interior Foundation Right:

Inspection Date: 10/02/2024

### **Commercial Multi Family**

Interior Foundation Right:

Interior Foundation Right: mold/rot

Interior Foundation Right: mold, E