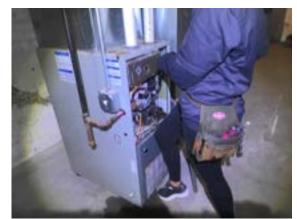

#### **HEATING UNIT 2**

Brand: American Standard Age: 8 Year(s) Design Life: 15-20 Year(s) SerialNo: 16436lxj2g

☑ Gas ☑ Forced Air

#### Comments:

Condensation line missing.

Recommend further evaluation/repair by qualified contractor(s).