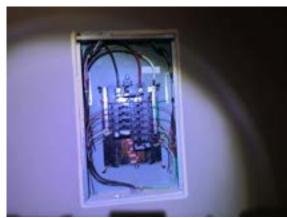

### **ELECTRICAL BUILDING**

**SERVICE SIZE (Main Panel)** 

☑ Brand: Siemens ☑ Main Disconnect Location: Lower Level

|                 | G | F | P | NI | NA |
|-----------------|---|---|---|----|----|
| SERVICE         |   |   | Ø |    |    |
| ENTRANCE CABLE  | Ø |   |   |    |    |
| PANEL           | Ø |   |   |    |    |
| SUB-PANEL       | Ø |   |   |    |    |
| BRANCH CIRCUITS | Ø |   |   |    |    |
| OPEN CONDUIT    |   |   | Ø |    |    |

Comments:

Installation of meters not complete.

Open conduit/pipe rear.

Recommend further evaluation/repair by qualified electrical contractor(s).

Inspection Date:Inspector: Eddie RestaniEmail: Eddie.Restani@Npiinspect.com10/02/2024Inspector Phone: 312-771-1293450.012272 Expires 11/2026