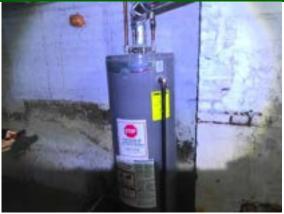

#### **WATER HEATER UNIT 1**

Brand: Rheem Size: 40 Gallons Age: 8 Year(s) Design Life: 10-15 Year(s)

SerialNo: Q291623308

Gas

#### Comments:

The operation and installation of the water heater appeared to be satisfactory at time of inspection. Routine maintenance such as draining the water heater could prolong its lifespan. Always refer to manufactures' specifications before doing any maintenance on your water heater.