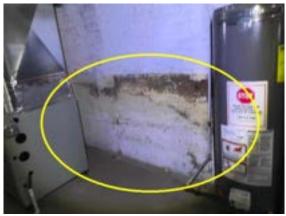

#### Comments:

Efflorescence along foundation wall(s). Efflorescence is a powdery deposit of salts which forms on the surface of bricks and mortar. It is usually caused by water intrusion.

Possible "mold like" growth noted.

Open junction boxes noted.

Recommend further evaluation/repair by qualified contractor(s).

Interior Foundation Left:

Interior Foundation Left:

Open junction box noted.

Recommend further evaluation/repair by qualified contractor(s).

Interior Foundation Left:

Interior Foundation Left:

Interior Foundation Left:

Interior Foundation Left: exposed wires