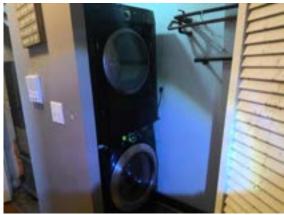

#### **LAUNDRY FACILITIES 1**

Location: Main Floor

|                 | G | F | P | NI | NA |
|-----------------|---|---|---|----|----|
| UTILITY HOOKUPS |   |   |   |    |    |
| DRYER VENTS     | ✓ |   |   |    |    |
| LAUNDRY TUB     |   |   |   |    | Ø  |
| DRAIN           |   |   |   | Ø  |    |

#### Comments:

Washer and dryer were a stacked unit which makes the plumbing and electrical connection(s) inaccessible.

Laundry Facilities 1: