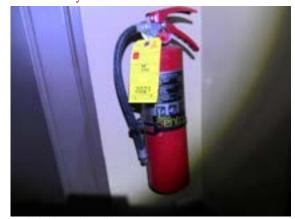

#### ATTIC/FIRE EXTINGUISHER

# G F P NI NA □ □ □ □ □

Comments:

Fire extinguisher tags expired.

Recommend further evaluation/repair by qualified contractor(s).

#### Leaks not always detectable.

Attic/Fire Extinguisher:

Attic/Fire Extinguisher:

Attic/Fire Extinguisher:

Attic/Fire Extinguisher:

Inspection Date: 10/02/2024

Inspector: Eddie Restani Inspector Phone: 312-771-1293 Email: Eddie.Restani@Npiinspect.com