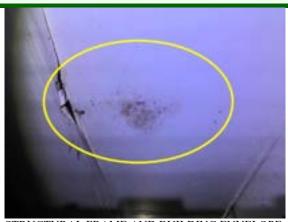

#### Comments:

Efflorescence (E) along foundation wall(s). Efflorescence is a powdery deposit of salts which forms on the surface of bricks and mortar. It is usually caused by water intrusion.

Possible "mold like" growth noted.

Recommend further evaluation/repair by qualified contractor(s).

Interior Foundation Right: mold/moisrure

Interior Foundation Right:

Interior Foundation Right:

Interior Foundation Right:

Inspection Date: 10/02/2024