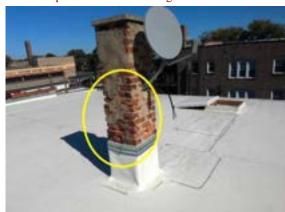

### **Commercial Multi Family**

| CHIMNEY(S) |  |  |   |   | V |    |    |
|------------|--|--|---|---|---|----|----|
|            |  |  | G | F | P | NI | NA |

☑ Brick / Masonry ☑ Deteriorated / Missing Cap(s) ☑ Deteriorated Brick / Mortar ☑ General Deterioration

#### Comments:

Chimneys (2) had no cap/spark arrestor to prevent water from entering chimney and spark retention if chimney was used for a wood burning.

Deteriorated brick/mortar noted on chimney.

Recommend further evaluation/repair by qualified contractor(s).

Flue not inspected. Annual cleaning is recommended.

Chimney(s):

Chimney(s):

Chimney(s):

Chimney(s):

Inspection Date: 10/02/2024

Inspector: Eddie Restani Inspector Phone: 312-771-1293 Email: Eddie.Restani@Npiinspect.com