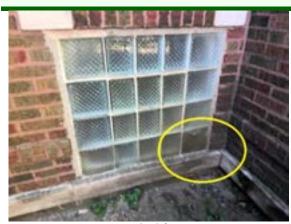

### **FENESTRATION SYSTEMS**

☑ Metal ☑ General Deterioration

Comments:

Cracked block windows noted.

Recommend further evaluation/repair by qualified contractor(s).

Inspection Date: Inspector: Eddie Restani 10/02/2024 Inspector Phone: 312-771-1293 Email: Eddie.Restani@Npiinspect.com 450.012272 Expires 11/2026 ΝI

### **Commercial Multi Family**

Fenestration Systems: cracked front

Fenestration Systems:

Fenestration Systems:

Fenestration Systems: cracked front

Fenestration Systems: cracked front

Fenestration Systems:

Inspection Date: 10/02/2024