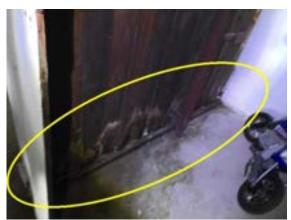

#### Comments:

Efflorescence along foundation wall(s). Efflorescence is a powdery deposit of salts which forms on the surface of bricks and mortar. It is usually caused by water intrusion.

Possible "mold like" growth noted.

Open junction boxes noted.

Recommend further evaluation/repair by qualified contractor(s).

Interior Foundation Left:

Interior Foundation Left:

Open junction box noted.

Recommend further evaluation/repair by qualified contractor(s).

Interior Foundation Left:

Interior Foundation Left:

Interior Foundation Left:

Interior Foundation Left: exposed wires