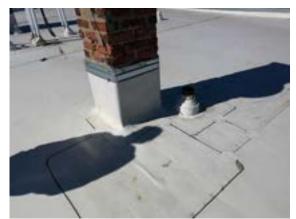

### **Commercial Multi Family**

| CHIMNEY(S) |  |  |   |   | V |    |    |
|------------|--|--|---|---|---|----|----|
|            |  |  | G | F | P | NI | NA |

☑ Brick / Masonry ☑ Deteriorated / Missing Cap(s) ☑ Deteriorated Brick / Mortar ☑ General Deterioration

#### Comments:

Chimneys (2) had no cap/spark arrestor to prevent water from entering chimney and spark retention if chimney was used for a wood burning.

Deteriorated brick/mortar noted on chimney.

Recommend further evaluation/repair by qualified contractor(s).