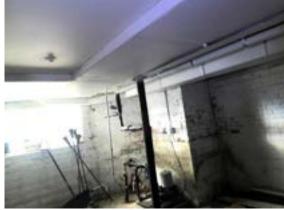

#### **5 INTERIOR FOUNDATION LEFT**

POOR

Efflorescence along foundation wall(s). Efflorescence is a powdery deposit of salts which forms on the surface of bricks and mortar. It is usually caused by water intrusion.

Possible "mold like" growth noted.

Open junction boxes noted.

Recommend further evaluation/repair by qualified contractor(s).

INTERIOR FOUNDATION LEFT:

INTERIOR FOUNDATION LEFT:

**INTERIOR FOUNDATION LEFT:** 

INTERIOR FOUNDATION LEFT: open junction boxes

Inspection Date: 10/02/2024

Inspector: Eddie Restani Inspector Phone: 312-771-1293 Email: Eddie.Restani@Npiinspect.com