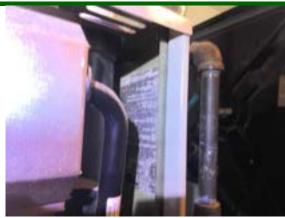

#### **HEATING UNIT 2**

Brand: American Standard Age: 8 Year(s) Design Life: 15-20 Year(s) SerialNo: 16436lxj2g

☑ Gas ☑ Forced Air

#### Comments:

Condensation line missing.

Recommend further evaluation/repair by qualified contractor(s).