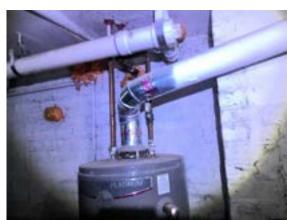

#### **WATER HEATER UNIT 1**

Brand: Rheem Size: 40 Gallons Age: 8 Year(s) Design Life: 10-15 Year(s)

SerialNo: Q291623308

Gas

#### Comments:

The operation and installation of the water heater appeared to be satisfactory at time of inspection. Routine maintenance such as draining the water heater could prolong its lifespan. Always refer to manufactures' specifications before doing any maintenance on your water heater.