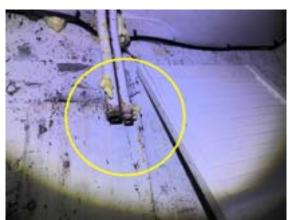

#### PLUMBING BUILDING LEFT

|   |    |    | $\alpha$ |      | •   |
|---|----|----|----------|------|-----|
| w | at | Pr | 1        | ervi | ICA |
|   |    |    |          |      |     |

☑ Water Public

#### **Sewage Service**

☑ Sewage Public

| ☐ General Deterioration ☐ Suspected Leak(s) |   |   |   |    |    |
|---------------------------------------------|---|---|---|----|----|
|                                             | G | F | P | NI | NA |
| SUPPLY                                      | Ø |   |   |    |    |
| DRAINS                                      | Ø |   |   |    |    |
| VENTS                                       | Ø |   |   |    |    |
| FIRE SUPPRESSION SYSTEM                     |   |   |   | Ø  |    |
| LEAK                                        |   |   | Ø |    |    |

#### Comments:

Active leak noted left.

Recommend further evaluation/repair by qualified contractor(s).

Main utility line, septic systems and gray water systems are excluded from this Inspection.