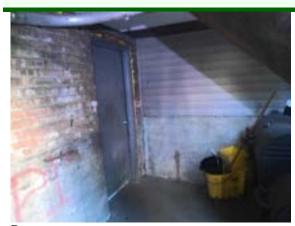

#### PLUMBING BUILDING LEFT

|   |    |    | $\alpha$ |      | •   |
|---|----|----|----------|------|-----|
| w | at | Pr | 1        | ervi | ICA |
|   |    |    |          |      |     |

☑ Water Public

#### **Sewage Service**

☑ Sewage Public

| ☐ General Deterioration ☐ Suspected Leak(s) |   |   |   |    |    |
|---------------------------------------------|---|---|---|----|----|
|                                             | G | F | P | NI | NA |
| SUPPLY                                      | Ø |   |   |    |    |
| DRAINS                                      | Ø |   |   |    |    |
| VENTS                                       | Ø |   |   |    |    |
| FIRE SUPPRESSION SYSTEM                     |   |   |   | Ø  |    |
| LEAK                                        |   |   | Ø |    |    |

#### Comments:

Active leak noted left.

Recommend further evaluation/repair by qualified contractor(s).

Main utility line, septic systems and gray water systems are excluded from this Inspection.