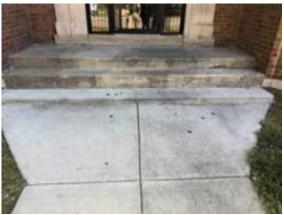

### FLATWORK / SIDEWALKS

G F P NI NA
☑ □ □ □ □

**☑**Concrete

#### Comments:

Walkways/steps to the property were in good condition at time of the inspection.

Flatwork / Sidewalks:

Flatwork / Sidewalks:

Flatwork / Sidewalks:

Flatwork / Sidewalks: