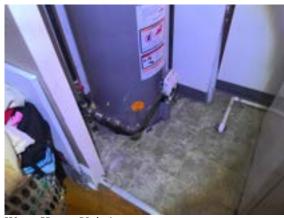

#### **WATER HEATER UNIT 4**

Brand: Rheem Size: 40 Gallons Age: 8 Year(s) Design Life: 10-12 Year(s)

SerialNo: Q211610429

Gas

#### Comments:

The operation and installation of the water heater appeared to be satisfactory at time of inspection. Routine maintenance such as draining the water heater could prolong its lifespan. Always refer to manufactures' specifications before doing any maintenance on your water heater.

Water Heater Unit 4:

Inspection Date: Inspector: Eddie Restani Email: Eddie.Restani@Npiinspect.com
10/02/2024 Inspector Phone: 312-771-1293 450.012272 Expires 11/2026

NI

NA