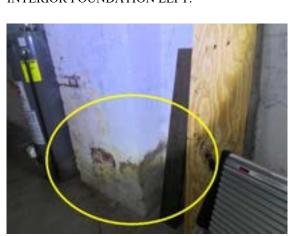

### INTERIOR FOUNDATION LEFT

G F P NI NA
□ □ □ □ □

☑ Efflorescence / Suspected Leak(s)

☑ General Deterioration

#### Comments:

Efflorescence along foundation wall(s). Efflorescence is a powdery deposit of salts which forms on the surface of bricks and mortar. It is usually caused by water intrusion.

Possible "mold like" growth noted.

Open junction box noted.

Recommend further evaluation/repair by qualified contractor(s).

Interior Foundation Left:

Interior Foundation Left:

Interior Foundation Left:

Interior Foundation Left: exposed wires

#### **6 INTERIOR FOUNDATION LEFT**

POOR

Efflorescence along foundation wall(s). Efflorescence is a powdery deposit of salts which forms on the surface of bricks and mortar. It is usually caused by water intrusion.

Possible "mold like" growth noted.

Open junction box noted.

Recommend further evaluation/repair by qualified contractor(s).

INTERIOR FOUNDATION LEFT:

INTERIOR FOUNDATION LEFT:

INTERIOR FOUNDATION LEFT:

INTERIOR FOUNDATION LEFT: exposed wires