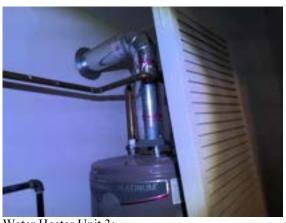

#### **WATER HEATER UNIT 4**

Brand: Rheem Size: 40 Gallons Age: 8 Year(s) Design Life: 10-12 Year(s)

SerialNo: Q211610429

Gas

#### Comments:

The operation and installation of the water heater appeared to be satisfactory at time of inspection. Routine maintenance such as draining the water heater could prolong its lifespan. Always refer to manufactures' specifications before doing any maintenance on your water heater.