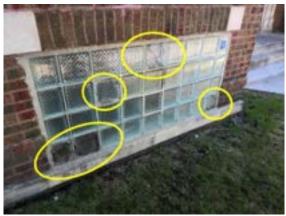

### **FENESTRATION SYSTEMS**

☑ Metal ☑ General Deterioration

Comments:

Cracked block windows noted.

Recommend further evaluation/repair by qualified contractor(s).

Inspection Date: Inspector: Eddie Restani 10/02/2024 Inspector Phone: 312-771-1293 Email: Eddie.Restani@Npiinspect.com 450.012272 Expires 11/2026 ΝI

### **Commercial Multi Family**

Fenestration Systems: cracked front

Fenestration Systems:

Fenestration Systems:

Fenestration Systems: cracked front

Fenestration Systems: cracked front

Fenestration Systems:

Inspection Date: 10/02/2024