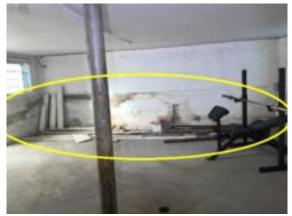

| STRUCTURAL FRAME AND BUILDING ENVELOPE RIGHT | G | F | P | NI | NA |
|----------------------------------------------|---|---|---|----|----|
| BEAMS                                        | Ø |   |   |    |    |
| JOISTS                                       | Ø |   |   |    |    |
| POSTS                                        | Ø |   |   |    |    |
| PIERS                                        |   |   |   |    | Ø  |
| MOLD                                         |   |   | Ø |    |    |

#### Comments:

Possible "mold type" growth noted.

Recommend further evaluation/repair by qualified contractor(s).

Inspection Date:Inspector: Eddie RestaniEmail: Eddie.Restani@Npiinspect.com10/02/2024Inspector Phone: 312-771-1293450.012272 Expires 11/2026