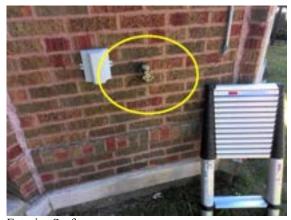

### **ELECTRICAL BUILDING**

**SERVICE SIZE (Main Panel)** 

☑ Brand: Siemens ☑ Main Disconnect Location: Lower Level

|                 | G | F | P | NI | NA |
|-----------------|---|---|---|----|----|
| SERVICE         |   |   | Ø |    |    |
| ENTRANCE CABLE  | Ø |   |   |    |    |
| PANEL           | Ø |   |   |    |    |
| SUB-PANEL       | Ø |   |   |    |    |
| BRANCH CIRCUITS | Ø |   |   |    |    |
| OPEN CONDUIT    |   |   | Ø |    |    |

Comments:

Installation of meters not complete.

Open conduit/pipe rear.

Recommend further evaluation/repair by qualified electrical contractor(s).

Inspection Date:Inspector: Eddie RestaniEmail: Eddie.Restani@Npiinspect.com10/02/2024Inspector Phone: 312-771-1293450.012272 Expires 11/2026

#### 10 ELECTRICAL BUILDING

Service POOR
Open Conduit POOR

Installation of meters not complete.

Open conduit/pipe rear.

Recommend further evaluation/repair by qualified electrical contractor(s).

ELECTRICAL BUILDING: not completed