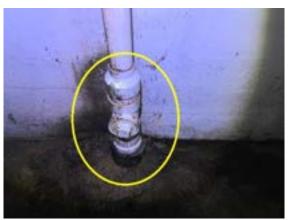

#### Comments:

Active leak noted left.

Recommend further evaluation/repair by qualified contractor(s).

Main utility line, septic systems and gray water systems are excluded from this Inspection.

#### 12 PLUMBING BUILDING LEFT

Leak

Active leak noted left.

Recommend further evaluation/repair by qualified contractor(s).

PLUMBING BUILDING LEFT: active leak

PLUMBING BUILDING LEFT:

PLUMBING BUILDING LEFT: