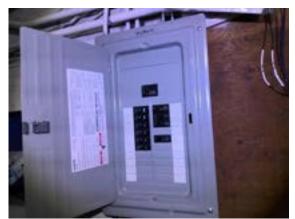

### **ELECTRICAL BUILDING**

**SERVICE SIZE (Main Panel)** 

☑ Brand: Siemens ☑ Main Disconnect Location: Lower Level

|                 | G | F | P | NI | NA |
|-----------------|---|---|---|----|----|
| SERVICE         |   |   | Ø |    |    |
| ENTRANCE CABLE  | Ø |   |   |    |    |
| PANEL           | Ø |   |   |    |    |
| SUB-PANEL       | Ø |   |   |    |    |
| BRANCH CIRCUITS | Ø |   |   |    |    |
| OPEN CONDUIT    |   |   | Ø |    |    |

Comments:

Installation of meters not complete.

Open conduit/pipe rear.

Recommend further evaluation/repair by qualified electrical contractor(s).

Inspection Date:Inspector: Eddie RestaniEmail: Eddie.Restani@Npiinspect.com10/02/2024Inspector Phone: 312-771-1293450.012272 Expires 11/2026