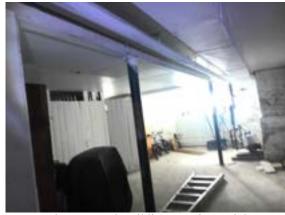

#### **6 INTERIOR FOUNDATION LEFT**

POOR

Efflorescence along foundation wall(s). Efflorescence is a powdery deposit of salts which forms on the surface of bricks and mortar. It is usually caused by water intrusion.

Possible "mold like" growth noted.

Open junction box noted.

Recommend further evaluation/repair by qualified contractor(s).

INTERIOR FOUNDATION LEFT:

INTERIOR FOUNDATION LEFT:

INTERIOR FOUNDATION LEFT:

INTERIOR FOUNDATION LEFT: exposed wires