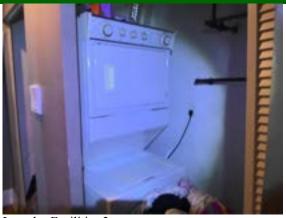

#### **LAUNDRY FACILITIES 1**

Location: Main Floor

|                 | G | F | P | NI | NA |
|-----------------|---|---|---|----|----|
| UTILITY HOOKUPS |   |   |   |    |    |
| DRYER VENTS     | ✓ |   |   |    |    |
| LAUNDRY TUB     |   |   |   |    | Ø  |
| DRAIN           |   |   |   | Ø  |    |

#### Comments:

Washer and dryer were a stacked unit which makes the plumbing and electrical connection(s) inaccessible.

Laundry Facilities 1: