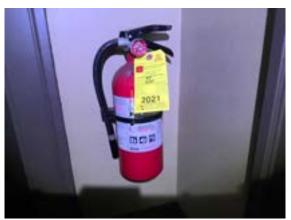

#### ATTIC/FIRE EXTINGUISHER

# G F P NI NA □ □ □ □ □

Comments:

Fire extinguisher tags expired.

Recommend further evaluation/repair by qualified contractor(s).

#### Leaks not always detectable.

Attic/Fire Extinguisher:

Attic/Fire Extinguisher:

Attic/Fire Extinguisher:

Attic/Fire Extinguisher:

Inspection Date: 10/02/2024

Inspector: Eddie Restani Inspector Phone: 312-771-1293 Email: Eddie.Restani@Npiinspect.com

#### **4 ATTIC/FIRE EXTINGUISHER**

POOR

Fire extinguisher tags expired.

Recommend further evaluation/repair by qualified contractor(s).

ATTIC/FIRE EXTINGUISHER:

ATTIC/FIRE EXTINGUISHER:

ATTIC/FIRE EXTINGUISHER: