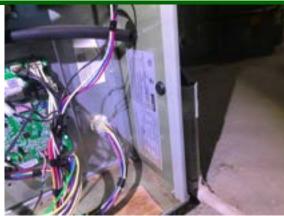

### **ELECTRICAL BUILDING**

**SERVICE SIZE (Main Panel)** 

☑ Brand: Siemens ☑ Main Disconnect Location: Lower Level

|                 | G | F | P | NI | NA |
|-----------------|---|---|---|----|----|
| SERVICE         |   |   | Ø |    |    |
| ENTRANCE CABLE  | Ø |   |   |    |    |
| PANEL           | Ø |   |   |    |    |
| SUB-PANEL       | Ø |   |   |    |    |
| BRANCH CIRCUITS | Ø |   |   |    |    |
| OPEN CONDUIT    |   |   | Ø |    |    |

Comments:

Installation of meters not complete.

Open conduit/pipe rear.

Recommend further evaluation/repair by qualified electrical contractor(s).

Inspection Date:Inspector: Eddie RestaniEmail: Eddie.Restani@Npiinspect.com10/02/2024Inspector Phone: 312-771-1293450.012272 Expires 11/2026

#### 10 ELECTRICAL BUILDING

Service POOR
Open Conduit POOR

Installation of meters not complete.

Open conduit/pipe rear.

Recommend further evaluation/repair by qualified electrical contractor(s).

ELECTRICAL BUILDING: not completed