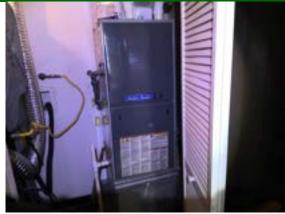

#### **HEATING UNIT 2**

Brand: American Standard Age: 8 Year(s) Design Life: 15-20 Year(s) SerialNo: 16436lxj2g

☑ Gas ☑ Forced Air

#### Comments:

Condensation line missing.

Recommend further evaluation/repair by qualified contractor(s).