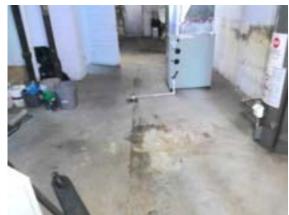

#### 12 PLUMBING BUILDING LEFT

Leak

Active leak noted left.

Recommend further evaluation/repair by qualified contractor(s).

PLUMBING BUILDING LEFT: active leak

PLUMBING BUILDING LEFT:

PLUMBING BUILDING LEFT: