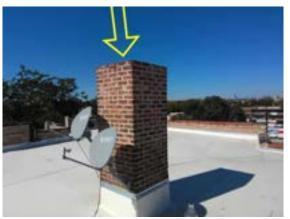

### **Commercial Multi Family**

| CHIMNEY(S) |  |  |   |   | V |    |    |
|------------|--|--|---|---|---|----|----|
|            |  |  | G | F | P | NI | NA |

☑ Brick / Masonry ☑ Deteriorated / Missing Cap(s) ☑ Deteriorated Brick / Mortar ☑ General Deterioration

#### Comments:

Chimneys (2) had no cap/spark arrestor to prevent water from entering chimney and spark retention if chimney was used for a wood burning.

Deteriorated brick/mortar noted on chimney.

Recommend further evaluation/repair by qualified contractor(s).

## **Summary**

This summary is not the entire report. The complete report may include additional information of concern to the client. It is recommended that the client read the complete report.

1 CHIMNEY(S) POOR

Chimneys (2) had no cap/spark arrestor to prevent water from entering chimney and spark retention if chimney was used for a wood burning.

Deteriorated brick/mortar noted on chimney.

Recommend further evaluation/repair by qualified contractor(s).