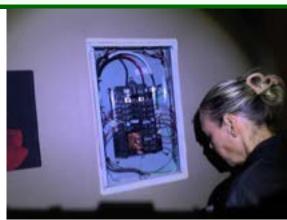

### **ELECTRICAL BUILDING**

**SERVICE SIZE (Main Panel)** 

☑ Brand: Siemens ☑ Main Disconnect Location: Lower Level

|                 | G | F | P | NI | NA |
|-----------------|---|---|---|----|----|
| SERVICE         |   |   | Ø |    |    |
| ENTRANCE CABLE  | Ø |   |   |    |    |
| PANEL           | Ø |   |   |    |    |
| SUB-PANEL       | Ø |   |   |    |    |
| BRANCH CIRCUITS | Ø |   |   |    |    |
| OPEN CONDUIT    |   |   | Ø |    |    |

Comments:

Installation of meters not complete.

Open conduit/pipe rear.

Recommend further evaluation/repair by qualified electrical contractor(s).

Inspection Date:Inspector: Eddie RestaniEmail: Eddie.Restani@Npiinspect.com10/02/2024Inspector Phone: 312-771-1293450.012272 Expires 11/2026