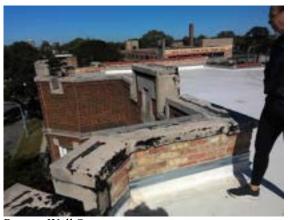

### **Commercial Multi Family**

| CHIMNEY(S) |  |  |   |   | V |    |    |
|------------|--|--|---|---|---|----|----|
|            |  |  | G | F | P | NI | NA |

☑ Brick / Masonry ☑ Deteriorated / Missing Cap(s) ☑ Deteriorated Brick / Mortar ☑ General Deterioration

#### Comments:

Chimneys (2) had no cap/spark arrestor to prevent water from entering chimney and spark retention if chimney was used for a wood burning.

Deteriorated brick/mortar noted on chimney.

Recommend further evaluation/repair by qualified contractor(s).

Flue not inspected. Annual cleaning is recommended.

Chimney(s):

Chimney(s):

Chimney(s):

Chimney(s):

Inspection Date: 10/02/2024

Inspector: Eddie Restani Inspector Phone: 312-771-1293 Email: Eddie.Restani@Npiinspect.com