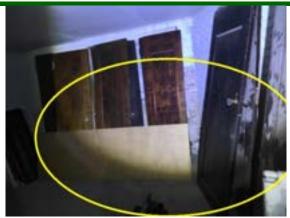

#### Comments:

Efflorescence (E) along foundation wall(s). Efflorescence is a powdery deposit of salts which forms on the surface of bricks and mortar. It is usually caused by water intrusion.

Possible "mold like" growth noted.

Recommend further evaluation/repair by qualified contractor(s).

Interior Foundation Right: mold/moisrure

Interior Foundation Right:

Interior Foundation Right:

Interior Foundation Right:

Inspection Date: 10/02/2024

### **Commercial Multi Family**

Interior Foundation Right:

Interior Foundation Right: mold/rot

Interior Foundation Right: mold, E