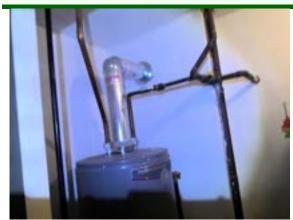

#### **WATER HEATER UNIT 1**

Brand: Rheem Size: 40 Gallons Age: 8 Year(s) Design Life: 10-15 Year(s)

SerialNo: Q291623308

Gas

#### Comments:

The operation and installation of the water heater appeared to be satisfactory at time of inspection. Routine maintenance such as draining the water heater could prolong its lifespan. Always refer to manufactures' specifications before doing any maintenance on your water heater.