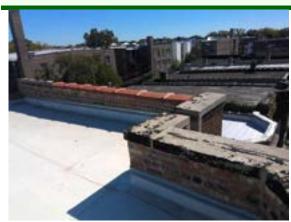

#### PARAPET WALL SYSTEM

| ☑Brick          | ☑Metal | ☑Vinyl |           |   |   |    |    |
|-----------------|--------|--------|-----------|---|---|----|----|
|                 |        |        | G         | F | P | NI | NA |
| EXTERIOR FINISH |        |        | Ø         |   |   |    |    |
| CAP FLASHING    |        |        | $\square$ |   |   |    |    |
| COVING/FLASHING |        |        | Ø         |   |   |    |    |
| SCUPPERS        |        |        |           |   |   |    | Ø  |

#### Comments:

All visible exterior siding acceptable at time of inspection.

Parapet Wall System:

Parapet Wall System:

Inspection Date: 10/02/2024

Inspector: Eddie Restani Inspector Phone: 312-771-1293 Email: Eddie.Restani@Npiinspect.com