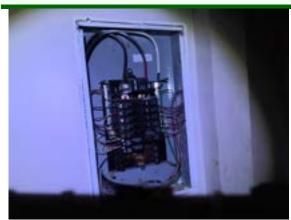

### **ELECTRICAL UNIT 2**

# SERVICE SIZE (Main Panel) ☑ Brand: Siemens ☑ Main Disconnect Location: Main Floor ☑ 120 / 240 Volt (Nominal)

**☑** 100 AMP

|                   | G | F | P | NI | NA |
|-------------------|---|---|---|----|----|
| SERVICE           | Ø |   |   |    |    |
| ENTRANCE CABLE    | Ø |   |   |    |    |
| PANEL             | Ø |   |   |    |    |
| SUB-PANEL         | Ø |   |   |    |    |
| BRANCH CIRCUITS   | Ø |   |   |    |    |
| BONDING/GROUNDING | Ø |   |   |    |    |
| SMOKE DETECTORS*  | V |   |   |    |    |
| BREAKERS          | Ø |   |   |    |    |

#### Comments:

Electrical acceptable at time of inspection.

Electrical Unit 2:

Electrical Unit 2:

Inspection Date:Inspector: Eddie RestaniEmail: Eddie.Restani@Npiinspect.com10/02/2024Inspector Phone: 312-771-1293450.012272 Expires 11/2026