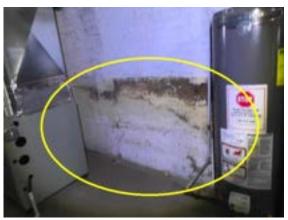

#### Comments:

Efflorescence along foundation wall(s). Efflorescence is a powdery deposit of salts which forms on the surface of bricks and mortar. It is usually caused by water intrusion.

Possible "mold like" growth noted.

Open junction box noted.

Recommend further evaluation/repair by qualified contractor(s).

Interior Foundation Left:

Interior Foundation Left:

Interior Foundation Left:

Interior Foundation Left: exposed wires

#### **6 INTERIOR FOUNDATION LEFT**

POOR

Efflorescence along foundation wall(s). Efflorescence is a powdery deposit of salts which forms on the surface of bricks and mortar. It is usually caused by water intrusion.

Possible "mold like" growth noted.

Open junction box noted.

Recommend further evaluation/repair by qualified contractor(s).

INTERIOR FOUNDATION LEFT:

INTERIOR FOUNDATION LEFT:

INTERIOR FOUNDATION LEFT:

INTERIOR FOUNDATION LEFT: exposed wires