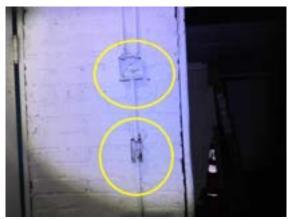

#### Comments:

Efflorescence along foundation wall(s). Efflorescence is a powdery deposit of salts which forms on the surface of bricks and mortar. It is usually caused by water intrusion.

Possible "mold like" growth noted.

Open junction boxes noted.

Recommend further evaluation/repair by qualified contractor(s).

Interior Foundation Left:

Interior Foundation Left:

Open junction box noted.

Recommend further evaluation/repair by qualified contractor(s).

Interior Foundation Left:

Interior Foundation Left:

Interior Foundation Left:

Interior Foundation Left: exposed wires