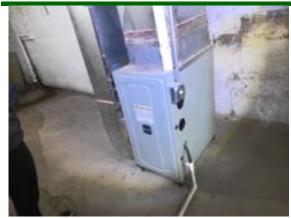

#### **HEATING UNIT 1**

Brand: American Standard Age: 4 Year(s) SerialNo: 20422rxajg

☑ Gas Forced Air

|           | G | F | P | NI | NA |
|-----------|---|---|---|----|----|
| OPERATION | Ø |   |   |    |    |

#### Comments:

Furnace was running properly at time of inspection. Heat distribution was acceptable with no problems to report. It is important that the furnace be properly maintained for efficiency and greater life span. Recommend a yearly maintenance program be set up with a local heating company to service and clean the furnace. This could greatly improve the life span of unit.