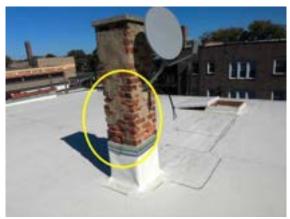

### **Commercial Multi Family**

| CHIMNEY(S) |  |  |   |   | V |    |    |
|------------|--|--|---|---|---|----|----|
|            |  |  | G | F | P | NI | NA |

☑ Brick / Masonry ☑ Deteriorated / Missing Cap(s) ☑ Deteriorated Brick / Mortar ☑ General Deterioration

#### Comments:

Chimneys (2) had no cap/spark arrestor to prevent water from entering chimney and spark retention if chimney was used for a wood burning.

Deteriorated brick/mortar noted on chimney.

Recommend further evaluation/repair by qualified contractor(s).

## **Summary**

This summary is not the entire report. The complete report may include additional information of concern to the client. It is recommended that the client read the complete report.

1 CHIMNEY(S) POOR

Chimneys (2) had no cap/spark arrestor to prevent water from entering chimney and spark retention if chimney was used for a wood burning.

Deteriorated brick/mortar noted on chimney.

Recommend further evaluation/repair by qualified contractor(s).