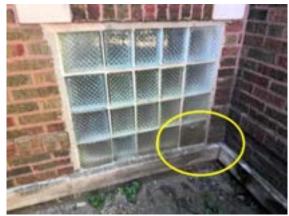

### **FENESTRATION SYSTEMS**

☑ Metal ☑ General Deterioration

Comments:

Cracked block windows noted.

Recommend further evaluation/repair by qualified contractor(s).

Inspection Date: Inspector: Eddie Restani 10/02/2024 Inspector Phone: 312-771-1293 Email: Eddie.Restani@Npiinspect.com 450.012272 Expires 11/2026 ΝI