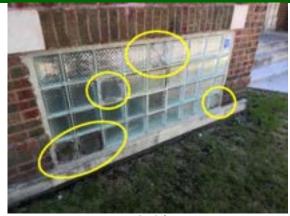

### **FENESTRATION SYSTEMS**

☑ Metal ☑ General Deterioration

Comments:

Cracked block windows noted.

Recommend further evaluation/repair by qualified contractor(s).

Inspection Date: Inspector: Eddie Restani 10/02/2024 Inspector Phone: 312-771-1293 Email: Eddie.Restani@Npiinspect.com 450.012272 Expires 11/2026 ΝI

### **Commercial Multi Family**

Fenestration Systems: cracked front

Fenestration Systems:

Fenestration Systems:

Fenestration Systems: cracked front

Fenestration Systems: cracked front

Fenestration Systems:

Inspection Date: 10/02/2024