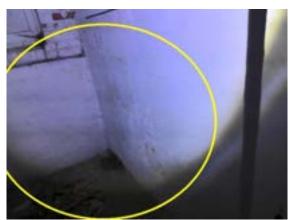

### **Commercial Multi Family**

| CHIMNEY(S) |  |  |   |   | V |    |    |
|------------|--|--|---|---|---|----|----|
|            |  |  | G | F | P | NI | NA |

☑ Brick / Masonry ☑ Deteriorated / Missing Cap(s) ☑ Deteriorated Brick / Mortar ☑ General Deterioration

#### Comments:

Chimneys (2) had no cap/spark arrestor to prevent water from entering chimney and spark retention if chimney was used for a wood burning.

Deteriorated brick/mortar noted on chimney.

Recommend further evaluation/repair by qualified contractor(s).