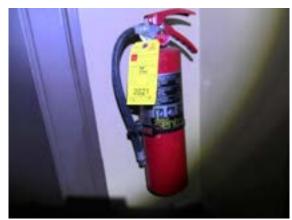

# G F P NI NA □ □ □ □ □

Comments:

Fire extinguisher tags expired.

Recommend further evaluation/repair by qualified contractor(s).

#### **4 ATTIC/FIRE EXTINGUISHER**

POOR

Fire extinguisher tags expired.

Recommend further evaluation/repair by qualified contractor(s).

ATTIC/FIRE EXTINGUISHER:

ATTIC/FIRE EXTINGUISHER:

ATTIC/FIRE EXTINGUISHER: