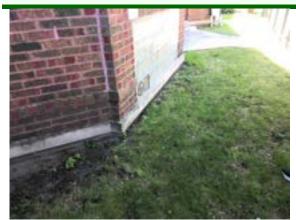

### **EXTERIOR FOUNDATION**

G F P NI NA
☑ □ □ □ □

☑ Concrete

☐ General Deterioration

#### Comments:

All visible exterior foundation walls appear in acceptable condition at time of inspection with no major defects or movement noted.

**Exterior Foundation:** 

**Exterior Foundation:** 

Inspection Date: 10/02/2024