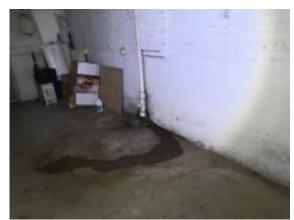

#### **Sewage Service**

☑ Sewage Public

| ☐ General Deterioration ☐ Suspected Leak(s) |   |   |   |    |    |
|---------------------------------------------|---|---|---|----|----|
|                                             | G | F | P | NI | NA |
| SUPPLY                                      | Ø |   |   |    |    |
| DRAINS                                      | Ø |   |   |    |    |
| VENTS                                       | Ø |   |   |    |    |
| FIRE SUPPRESSION SYSTEM                     |   |   |   | Ø  |    |
| LEAK                                        |   |   | Ø |    |    |

#### Comments:

Active leak noted left.

Recommend further evaluation/repair by qualified contractor(s).

Main utility line, septic systems and gray water systems are excluded from this Inspection.