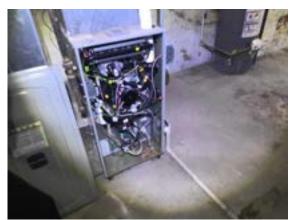

### **ELECTRICAL BUILDING**

**SERVICE SIZE (Main Panel)** 

☑ Brand: Siemens ☑ Main Disconnect Location: Lower Level

|                 | G | F | P | NI | NA |
|-----------------|---|---|---|----|----|
| SERVICE         |   |   | Ø |    |    |
| ENTRANCE CABLE  | Ø |   |   |    |    |
| PANEL           | Ø |   |   |    |    |
| SUB-PANEL       | Ø |   |   |    |    |
| BRANCH CIRCUITS | Ø |   |   |    |    |
| OPEN CONDUIT    |   |   | Ø |    |    |

Comments:

Installation of meters not complete.

Open conduit/pipe rear.

Recommend further evaluation/repair by qualified electrical contractor(s).

Inspection Date:Inspector: Eddie RestaniEmail: Eddie.Restani@Npiinspect.com10/02/2024Inspector Phone: 312-771-1293450.012272 Expires 11/2026

#### 10 ELECTRICAL BUILDING

Service POOR
Open Conduit POOR

Installation of meters not complete.

Open conduit/pipe rear.

Recommend further evaluation/repair by qualified electrical contractor(s).

ELECTRICAL BUILDING: not completed