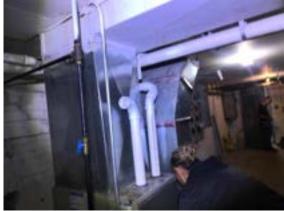

#### PLUMBING BUILDING LEFT

|   |    |    | $\alpha$ |      | •   |
|---|----|----|----------|------|-----|
| w | at | Pr | 1        | ervi | ICA |
|   |    |    |          |      |     |

☑ Water Public

#### **Sewage Service**

☑ Sewage Public

| ☐ General Deterioration ☐ Suspected Leak(s) |   |   |   |    |    |
|---------------------------------------------|---|---|---|----|----|
|                                             | G | F | P | NI | NA |
| SUPPLY                                      | Ø |   |   |    |    |
| DRAINS                                      | Ø |   |   |    |    |
| VENTS                                       | Ø |   |   |    |    |
| FIRE SUPPRESSION SYSTEM                     |   |   |   | Ø  |    |
| LEAK                                        |   |   | Ø |    |    |

#### Comments:

Active leak noted left.

Recommend further evaluation/repair by qualified contractor(s).

Main utility line, septic systems and gray water systems are excluded from this Inspection.