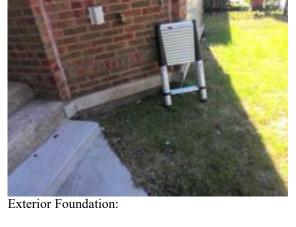

### **EXTERIOR FOUNDATION**

G F P NI NA
☑ □ □ □ □

☑ Concrete

☐ General Deterioration

#### Comments:

All visible exterior foundation walls appear in acceptable condition at time of inspection with no major defects or movement noted.

**Exterior Foundation:** 

**Exterior Foundation:** 

Inspection Date: 10/02/2024