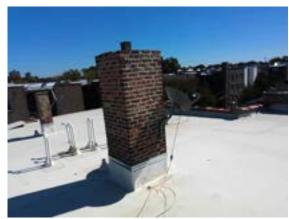

### **Commercial Multi Family**

| CHIMNEY(S) |  |  |   |   | V |    |    |
|------------|--|--|---|---|---|----|----|
|            |  |  | G | F | P | NI | NA |

☑ Brick / Masonry ☑ Deteriorated / Missing Cap(s) ☑ Deteriorated Brick / Mortar ☑ General Deterioration

#### Comments:

Chimneys (2) had no cap/spark arrestor to prevent water from entering chimney and spark retention if chimney was used for a wood burning.

Deteriorated brick/mortar noted on chimney.

Recommend further evaluation/repair by qualified contractor(s).

Flue not inspected. Annual cleaning is recommended.

Chimney(s):

Chimney(s):

Chimney(s):

Chimney(s):

Inspection Date: 10/02/2024

Inspector: Eddie Restani Inspector Phone: 312-771-1293 Email: Eddie.Restani@Npiinspect.com