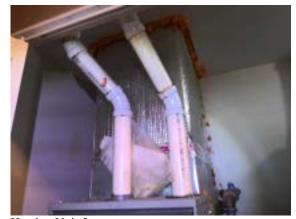

#### **HEATING UNIT 1**

Brand: American Standard Age: 4 Year(s) SerialNo: 20422rxajg

☑ Gas Forced Air

|           | G | F | P | NI | NA |
|-----------|---|---|---|----|----|
| OPERATION | Ø |   |   |    |    |

#### Comments:

Furnace was running properly at time of inspection. Heat distribution was acceptable with no problems to report. It is important that the furnace be properly maintained for efficiency and greater life span. Recommend a yearly maintenance program be set up with a local heating company to service and clean the furnace. This could greatly improve the life span of unit.

Inspector: Eddie Restani Inspection Date: Email: Eddie.Restani@Npiinspect.com Inspector Phone: 312-771-1293 10/02/2024