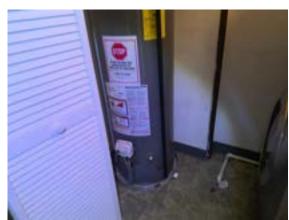

#### **WATER HEATER UNIT 1**

Brand: Rheem Size: 40 Gallons Age: 8 Year(s) Design Life: 10-15 Year(s)

SerialNo: Q291623308

Gas

#### Comments:

The operation and installation of the water heater appeared to be satisfactory at time of inspection. Routine maintenance such as draining the water heater could prolong its lifespan. Always refer to manufactures' specifications before doing any maintenance on your water heater.