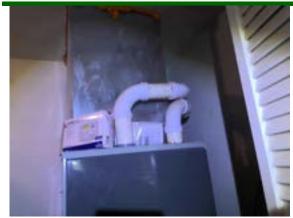

#### **HEATING UNIT 2**

Brand: American Standard Age: 8 Year(s) Design Life: 15-20 Year(s) SerialNo: 16436lxj2g

☑ Gas ☑ Forced Air

#### Comments:

Condensation line missing.

Recommend further evaluation/repair by qualified contractor(s).