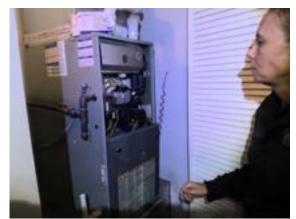

#### **HEATING UNIT 1**

Brand: American Standard Age: 4 Year(s) SerialNo: 20422rxajg

☑ Gas Forced Air

|           | G | F | P | NI | NA |
|-----------|---|---|---|----|----|
| OPERATION | Ø |   |   |    |    |

#### Comments:

Furnace was running properly at time of inspection. Heat distribution was acceptable with no problems to report. It is important that the furnace be properly maintained for efficiency and greater life span. Recommend a yearly maintenance program be set up with a local heating company to service and clean the furnace. This could greatly improve the life span of unit.