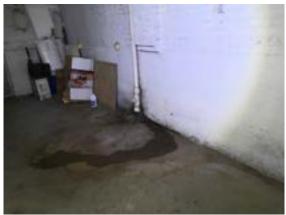

#### PLUMBING BUILDING LEFT

|   |    |    | $\alpha$ |      | •   |
|---|----|----|----------|------|-----|
| w | at | Pr | 1        | ervi | ICA |
|   |    |    |          |      |     |

☑ Water Public

#### **Sewage Service**

☑ Sewage Public

| ☐ General Deterioration ☐ Suspected Leak(s) |   |   |   |    |    |
|---------------------------------------------|---|---|---|----|----|
|                                             | G | F | P | NI | NA |
| SUPPLY                                      | Ø |   |   |    |    |
| DRAINS                                      | Ø |   |   |    |    |
| VENTS                                       | Ø |   |   |    |    |
| FIRE SUPPRESSION SYSTEM                     |   |   |   | Ø  |    |
| LEAK                                        |   |   | Ø |    |    |

#### Comments:

Active leak noted left.

Recommend further evaluation/repair by qualified contractor(s).

Main utility line, septic systems and gray water systems are excluded from this Inspection.