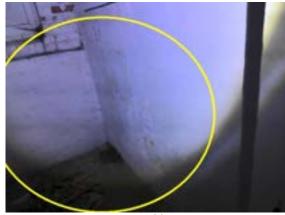

#### Comments:

Efflorescence (E) along foundation wall(s). Efflorescence is a powdery deposit of salts which forms on the surface of bricks and mortar. It is usually caused by water intrusion.

Possible "mold like" growth noted.

Recommend further evaluation/repair by qualified contractor(s).

Interior Foundation Right: mold/moisrure

Interior Foundation Right:

Interior Foundation Right:

Interior Foundation Right:

Inspection Date: 10/02/2024