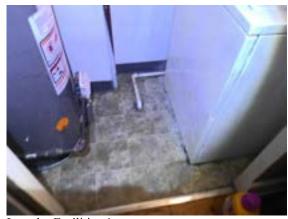

#### PLUMBING BUILDING LEFT

|   |    |    | $\alpha$ |      | •   |
|---|----|----|----------|------|-----|
| w | at | Pr | 1        | ervi | ICA |
|   |    |    |          |      |     |

☑ Water Public

#### **Sewage Service**

☑ Sewage Public

| ☐ General Deterioration ☐ Suspected Leak(s) |   |   |   |    |    |
|---------------------------------------------|---|---|---|----|----|
|                                             | G | F | P | NI | NA |
| SUPPLY                                      | Ø |   |   |    |    |
| DRAINS                                      | Ø |   |   |    |    |
| VENTS                                       | Ø |   |   |    |    |
| FIRE SUPPRESSION SYSTEM                     |   |   |   | Ø  |    |
| LEAK                                        |   |   | Ø |    |    |

#### Comments:

Active leak noted left.

Recommend further evaluation/repair by qualified contractor(s).

Main utility line, septic systems and gray water systems are excluded from this Inspection.