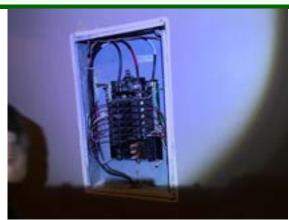

#### **SERVICE SIZE (Main Panel)**

☑ Brand: Siemens ☑ Main Disconnect Location: Main Floor ☑ 120 / 240 Volt (Nominal) ☑ 100 AMP

|                   | G | F | P | NI | NA |
|-------------------|---|---|---|----|----|
| SERVICE           | V |   |   |    |    |
| ENTRANCE CABLE    | Ø |   |   |    |    |
| PANEL             | V |   |   |    |    |
| SUB-PANEL         |   |   |   |    | Ø  |
| BRANCH CIRCUITS   |   |   |   |    |    |
| BONDING/GROUNDING | V |   |   |    |    |

#### Comments:

Electrical acceptable at time of inspection.

Inspection Date:Inspector: Eddie RestaniEmail: Eddie.Restani@Npiinspect.com10/02/2024Inspector Phone: 312-771-1293450.012272 Expires 11/2026