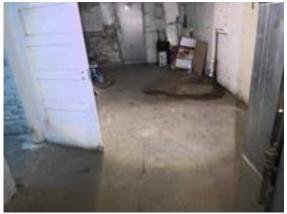

#### Comments:

Efflorescence along foundation wall(s). Efflorescence is a powdery deposit of salts which forms on the surface of bricks and mortar. It is usually caused by water intrusion.

Possible "mold like" growth noted.

Open junction boxes noted.

Recommend further evaluation/repair by qualified contractor(s).

Interior Foundation Left:

Interior Foundation Left:

Open junction box noted.

Recommend further evaluation/repair by qualified contractor(s).

Interior Foundation Left:

Interior Foundation Left:

Interior Foundation Left:

Interior Foundation Left: exposed wires