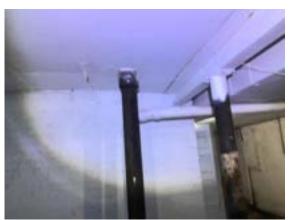

### **Commercial Multi Family**

| CHIMNEY(S) |  |  |   |   | V |    |    |
|------------|--|--|---|---|---|----|----|
|            |  |  | G | F | P | NI | NA |

☑ Brick / Masonry ☑ Deteriorated / Missing Cap(s) ☑ Deteriorated Brick / Mortar ☑ General Deterioration

#### Comments:

Chimneys (2) had no cap/spark arrestor to prevent water from entering chimney and spark retention if chimney was used for a wood burning.

Deteriorated brick/mortar noted on chimney.

Recommend further evaluation/repair by qualified contractor(s).