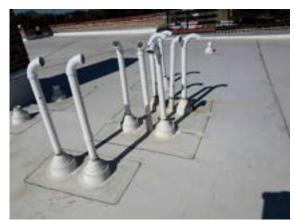

### **ROOFING**

G F P NI NA
☑ □ □ □ □

☑ Walked On

Comments:

All visible roofing appeared acceptable at time of inspection.

#### Leaks not always detectable.

Roofing:

Roofing:

Roofing:

Roofing:

Inspection Date: 10/02/2024

Inspector: Eddie Restani Inspector Phone: 312-771-1293 Email: Eddie.Restani@Npiinspect.com