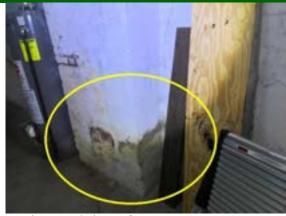

### INTERIOR FOUNDATION LEFT

G F P NI NA
□ □ □ □ □

☑ Efflorescence / Suspected Leak(s)

☑ General Deterioration

#### Comments:

Efflorescence along foundation wall(s). Efflorescence is a powdery deposit of salts which forms on the surface of bricks and mortar. It is usually caused by water intrusion.

Possible "mold like" growth noted.

Open junction box noted.

Recommend further evaluation/repair by qualified contractor(s).

Interior Foundation Left:

Interior Foundation Left:

Interior Foundation Left:

Interior Foundation Left: exposed wires