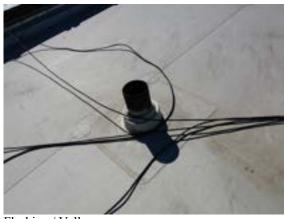

### **ROOF DRAINAGE SYSTEM**

G F P NI NA
☑ □ □ □ □

**☑** Steel

Comments:

All visible gutters were in acceptable condition.

Roof Drainage System:

Roof Drainage System:

Inspection Date: 10/02/2024