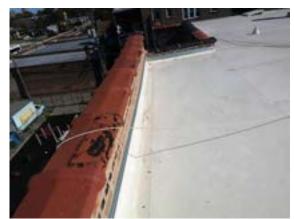

#### PARAPET WALL SYSTEM

| ☑Brick          | ☑Metal | ☑Vinyl |           |   |   |    |    |
|-----------------|--------|--------|-----------|---|---|----|----|
|                 |        |        | G         | F | P | NI | NA |
| EXTERIOR FINISH |        |        | Ø         |   |   |    |    |
| CAP FLASHING    |        |        | $\square$ |   |   |    |    |
| COVING/FLASHING |        |        | Ø         |   |   |    |    |
| SCUPPERS        |        |        |           |   |   |    | Ø  |

#### Comments:

All visible exterior siding acceptable at time of inspection.

Parapet Wall System:

Parapet Wall System:

Inspection Date: 10/02/2024

Inspector: Eddie Restani Inspector Phone: 312-771-1293 Email: Eddie.Restani@Npiinspect.com