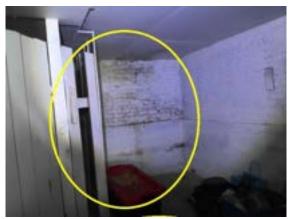

#### Comments:

Efflorescence along foundation wall(s). Efflorescence is a powdery deposit of salts which forms on the surface of bricks and mortar. It is usually caused by water intrusion.

Possible "mold like" growth noted.

Open junction boxes noted.

Recommend further evaluation/repair by qualified contractor(s).

Interior Foundation Left:

Interior Foundation Left:

Open junction box noted.

Recommend further evaluation/repair by qualified contractor(s).

Interior Foundation Left:

Interior Foundation Left:

Interior Foundation Left:

Interior Foundation Left: exposed wires