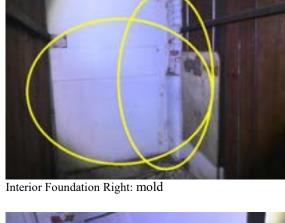

### INTERIOR FOUNDATION RIGHT

☐General Deterioration

☑ Efflorescence / Suspected Leak(s)

#### Comments:

Efflorescence (E) along foundation wall(s). Efflorescence is a powdery deposit of salts which forms on the surface of bricks and mortar. It is usually caused by water intrusion.

Possible "mold like" growth noted.

Recommend further evaluation/repair by qualified contractor(s).

Interior Foundation Right: mold/moisrure

Interior Foundation Right:

Interior Foundation Right:

Interior Foundation Right:

Inspection Date: 10/02/2024