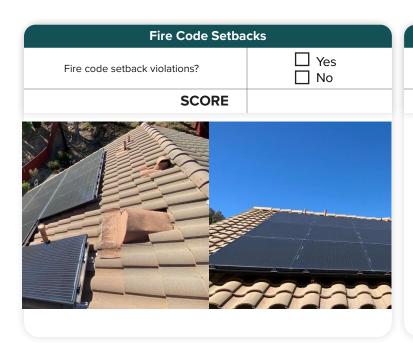

### **Safety and Installation Quality**

**GRADE:** 

SCORE:

| Solar Breaker and Cond                                                                                                                                                                                                                                                                                                                                                                                                                                                                                                                                                                                                                                                                                                                                                                                                                                                                                                                                                                                                                                                                                                                                                                                                                                                                                                                                                                                                                                                                                                                                                                                                                                                                                                                                                                                                                                                                                                                                                                                                                                                                                                        | luit Labeled  |
|-------------------------------------------------------------------------------------------------------------------------------------------------------------------------------------------------------------------------------------------------------------------------------------------------------------------------------------------------------------------------------------------------------------------------------------------------------------------------------------------------------------------------------------------------------------------------------------------------------------------------------------------------------------------------------------------------------------------------------------------------------------------------------------------------------------------------------------------------------------------------------------------------------------------------------------------------------------------------------------------------------------------------------------------------------------------------------------------------------------------------------------------------------------------------------------------------------------------------------------------------------------------------------------------------------------------------------------------------------------------------------------------------------------------------------------------------------------------------------------------------------------------------------------------------------------------------------------------------------------------------------------------------------------------------------------------------------------------------------------------------------------------------------------------------------------------------------------------------------------------------------------------------------------------------------------------------------------------------------------------------------------------------------------------------------------------------------------------------------------------------------|---------------|
| Solar breaker labeled?                                                                                                                                                                                                                                                                                                                                                                                                                                                                                                                                                                                                                                                                                                                                                                                                                                                                                                                                                                                                                                                                                                                                                                                                                                                                                                                                                                                                                                                                                                                                                                                                                                                                                                                                                                                                                                                                                                                                                                                                                                                                                                        | ☐ Yes<br>☐ No |
| Solar conduit labeled?                                                                                                                                                                                                                                                                                                                                                                                                                                                                                                                                                                                                                                                                                                                                                                                                                                                                                                                                                                                                                                                                                                                                                                                                                                                                                                                                                                                                                                                                                                                                                                                                                                                                                                                                                                                                                                                                                                                                                                                                                                                                                                        | ☐ Yes<br>☐ No |
| SCORE                                                                                                                                                                                                                                                                                                                                                                                                                                                                                                                                                                                                                                                                                                                                                                                                                                                                                                                                                                                                                                                                                                                                                                                                                                                                                                                                                                                                                                                                                                                                                                                                                                                                                                                                                                                                                                                                                                                                                                                                                                                                                                                         |               |
| ONT TRUCKS IN A CONTROL OF THE STATE OF THE |               |