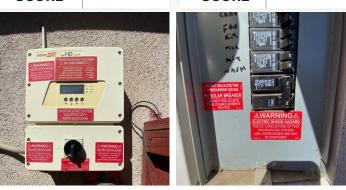

### **Safety and Installation Quality**

**GRADE:** 

SCORE:

| Solar Breaker and Cond                                                                                                                                                                                                                                                                                                                                                                                                                                                                                                                                                                                                                                                                                                                                                                                                                                                                                                                                                                                                                                                                                                                                                                                                                                                                                                                                                                                                                                                                                                                                                                                                                                                                                                                                                                                                                                                                                                                                                                                                                                                                                                        | luit Labeled  |
|-------------------------------------------------------------------------------------------------------------------------------------------------------------------------------------------------------------------------------------------------------------------------------------------------------------------------------------------------------------------------------------------------------------------------------------------------------------------------------------------------------------------------------------------------------------------------------------------------------------------------------------------------------------------------------------------------------------------------------------------------------------------------------------------------------------------------------------------------------------------------------------------------------------------------------------------------------------------------------------------------------------------------------------------------------------------------------------------------------------------------------------------------------------------------------------------------------------------------------------------------------------------------------------------------------------------------------------------------------------------------------------------------------------------------------------------------------------------------------------------------------------------------------------------------------------------------------------------------------------------------------------------------------------------------------------------------------------------------------------------------------------------------------------------------------------------------------------------------------------------------------------------------------------------------------------------------------------------------------------------------------------------------------------------------------------------------------------------------------------------------------|---------------|
| Solar breaker labeled?                                                                                                                                                                                                                                                                                                                                                                                                                                                                                                                                                                                                                                                                                                                                                                                                                                                                                                                                                                                                                                                                                                                                                                                                                                                                                                                                                                                                                                                                                                                                                                                                                                                                                                                                                                                                                                                                                                                                                                                                                                                                                                        | ☐ Yes<br>☐ No |
| Solar conduit labeled?                                                                                                                                                                                                                                                                                                                                                                                                                                                                                                                                                                                                                                                                                                                                                                                                                                                                                                                                                                                                                                                                                                                                                                                                                                                                                                                                                                                                                                                                                                                                                                                                                                                                                                                                                                                                                                                                                                                                                                                                                                                                                                        | ☐ Yes<br>☐ No |
| SCORE                                                                                                                                                                                                                                                                                                                                                                                                                                                                                                                                                                                                                                                                                                                                                                                                                                                                                                                                                                                                                                                                                                                                                                                                                                                                                                                                                                                                                                                                                                                                                                                                                                                                                                                                                                                                                                                                                                                                                                                                                                                                                                                         |               |
| ONT TRUCKS IN A CONTROL OF THE STATE OF THE |               |