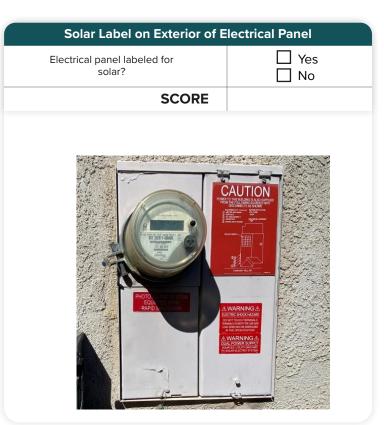

### **Safety and Installation Quality**

**GRADE:** 

SCORE:

| Solar Breaker and Cond                                                                                                                                                                                                                                                                                                                                                                                                                                                                                                                                                                                                                                                                                                                                                                                                                                                                                                                                                                                                                                                                                                                                                                                                                                                                                                                                                                                                                                                                                                                                                                                                                                                                                                                                                                                                                                                                                                                                                                                                                                                                                                        | luit Labeled  |
|-------------------------------------------------------------------------------------------------------------------------------------------------------------------------------------------------------------------------------------------------------------------------------------------------------------------------------------------------------------------------------------------------------------------------------------------------------------------------------------------------------------------------------------------------------------------------------------------------------------------------------------------------------------------------------------------------------------------------------------------------------------------------------------------------------------------------------------------------------------------------------------------------------------------------------------------------------------------------------------------------------------------------------------------------------------------------------------------------------------------------------------------------------------------------------------------------------------------------------------------------------------------------------------------------------------------------------------------------------------------------------------------------------------------------------------------------------------------------------------------------------------------------------------------------------------------------------------------------------------------------------------------------------------------------------------------------------------------------------------------------------------------------------------------------------------------------------------------------------------------------------------------------------------------------------------------------------------------------------------------------------------------------------------------------------------------------------------------------------------------------------|---------------|
| Solar breaker labeled?                                                                                                                                                                                                                                                                                                                                                                                                                                                                                                                                                                                                                                                                                                                                                                                                                                                                                                                                                                                                                                                                                                                                                                                                                                                                                                                                                                                                                                                                                                                                                                                                                                                                                                                                                                                                                                                                                                                                                                                                                                                                                                        | ☐ Yes<br>☐ No |
| Solar conduit labeled?                                                                                                                                                                                                                                                                                                                                                                                                                                                                                                                                                                                                                                                                                                                                                                                                                                                                                                                                                                                                                                                                                                                                                                                                                                                                                                                                                                                                                                                                                                                                                                                                                                                                                                                                                                                                                                                                                                                                                                                                                                                                                                        | ☐ Yes<br>☐ No |
| SCORE                                                                                                                                                                                                                                                                                                                                                                                                                                                                                                                                                                                                                                                                                                                                                                                                                                                                                                                                                                                                                                                                                                                                                                                                                                                                                                                                                                                                                                                                                                                                                                                                                                                                                                                                                                                                                                                                                                                                                                                                                                                                                                                         |               |
| ONT TRUCKS IN A CONTROL OF THE STATE OF THE |               |