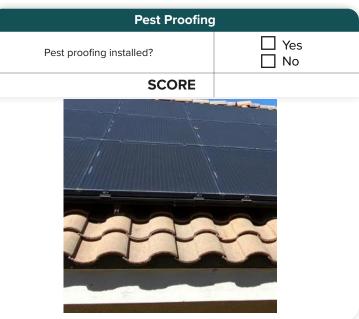

### **Safety and Installation Quality**

**GRADE:** 

SCORE:

| Solar Breaker and Cond                                                                                                                                                                                                                                                                                                                                                                                                                                                                                                                                                                                                                                                                                                                                                                                                                                                                                                                                                                                                                                                                                                                                                                                                                                                                                                                                                                                                                                                                                                                                                                                                                                                                                                                                                                                                                                                                                                                                                                                                                                                                                                        | luit Labeled  |
|-------------------------------------------------------------------------------------------------------------------------------------------------------------------------------------------------------------------------------------------------------------------------------------------------------------------------------------------------------------------------------------------------------------------------------------------------------------------------------------------------------------------------------------------------------------------------------------------------------------------------------------------------------------------------------------------------------------------------------------------------------------------------------------------------------------------------------------------------------------------------------------------------------------------------------------------------------------------------------------------------------------------------------------------------------------------------------------------------------------------------------------------------------------------------------------------------------------------------------------------------------------------------------------------------------------------------------------------------------------------------------------------------------------------------------------------------------------------------------------------------------------------------------------------------------------------------------------------------------------------------------------------------------------------------------------------------------------------------------------------------------------------------------------------------------------------------------------------------------------------------------------------------------------------------------------------------------------------------------------------------------------------------------------------------------------------------------------------------------------------------------|---------------|
| Solar breaker labeled?                                                                                                                                                                                                                                                                                                                                                                                                                                                                                                                                                                                                                                                                                                                                                                                                                                                                                                                                                                                                                                                                                                                                                                                                                                                                                                                                                                                                                                                                                                                                                                                                                                                                                                                                                                                                                                                                                                                                                                                                                                                                                                        | ☐ Yes<br>☐ No |
| Solar conduit labeled?                                                                                                                                                                                                                                                                                                                                                                                                                                                                                                                                                                                                                                                                                                                                                                                                                                                                                                                                                                                                                                                                                                                                                                                                                                                                                                                                                                                                                                                                                                                                                                                                                                                                                                                                                                                                                                                                                                                                                                                                                                                                                                        | ☐ Yes<br>☐ No |
| SCORE                                                                                                                                                                                                                                                                                                                                                                                                                                                                                                                                                                                                                                                                                                                                                                                                                                                                                                                                                                                                                                                                                                                                                                                                                                                                                                                                                                                                                                                                                                                                                                                                                                                                                                                                                                                                                                                                                                                                                                                                                                                                                                                         |               |
| ONT TRUCKS IN A CONTROL OF THE STATE OF THE |               |