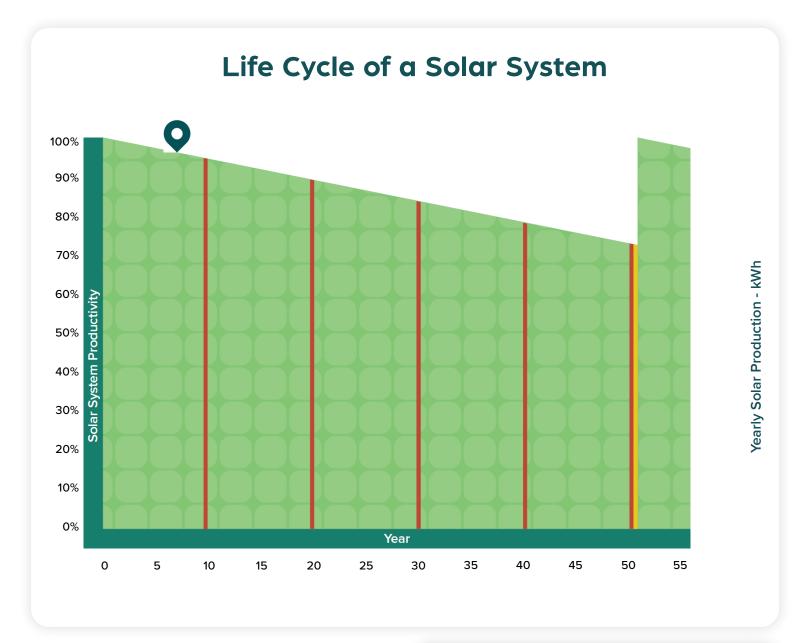

### **Solar System**

kW

Score

Grade

Solar System Remaining Life

Page 3

Excellent Good Fair Poor Fail

ABCDF