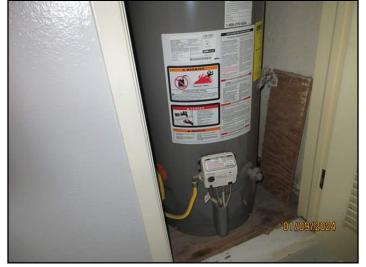

| PLUMBING                                                                                 | Report No. 1010 |              |  |  |  |  |  |
|------------------------------------------------------------------------------------------|-----------------|--------------|--|--|--|--|--|
| 12345 Main St, El Paso, TX January 10, 2024                                              | https://npiwel  | b.com/elpaso |  |  |  |  |  |
| DEFECTS ROOFING EXTERIOR STRUCTURE ELECTRICAL HEATING COOLING INSULATION                 | PLUMBING        | INTERIOR     |  |  |  |  |  |
| SITE INFO REFERENCE                                                                      |                 |              |  |  |  |  |  |
| Description                                                                              |                 |              |  |  |  |  |  |
| Location of water meter: • Water meter located on sidewalk on northern side of the home. |                 |              |  |  |  |  |  |
| Location of Main water supply valve:   North                                             |                 |              |  |  |  |  |  |
| Static water pressure reading: • 80 psi                                                  |                 |              |  |  |  |  |  |
| Type of supply piping material: • Not visible                                            |                 |              |  |  |  |  |  |
| Type of drain piping material: • Plastic                                                 |                 |              |  |  |  |  |  |
| Water Heating Energy Source: • Gas                                                       |                 |              |  |  |  |  |  |
| Water Heating Capacity: • 50 gallons                                                     |                 |              |  |  |  |  |  |
| Location of gas meter: • Exterior right side                                             |                 |              |  |  |  |  |  |
| Type of gas distribution piping material: • Steel                                        |                 |              |  |  |  |  |  |
| Water supply source (based on observed evidence): • Public                               |                 |              |  |  |  |  |  |
| Main water shut off valve at the: • North                                                |                 |              |  |  |  |  |  |
| Water flow and pressure: • Functional                                                    |                 |              |  |  |  |  |  |
| Water heater type: • Tank                                                                |                 |              |  |  |  |  |  |
| Water heater location: • Hall closet                                                     |                 |              |  |  |  |  |  |
| Water heater fuel/energy source: • Gas                                                   |                 |              |  |  |  |  |  |
| Water heater exhaust venting method: • Direct vent                                       |                 |              |  |  |  |  |  |