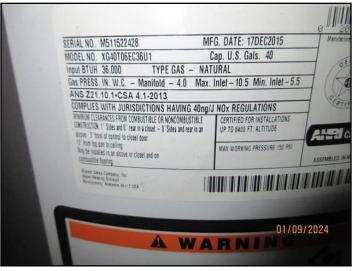

| PLUMBING                                                                                 | Report No. 1010 |              |  |  |  |  |  |
|------------------------------------------------------------------------------------------|-----------------|--------------|--|--|--|--|--|
| 12345 Main St, El Paso, TX January 10, 2024                                              | https://npiwel  | b.com/elpaso |  |  |  |  |  |
| DEFECTS ROOFING EXTERIOR STRUCTURE ELECTRICAL HEATING COOLING INSULATION                 | PLUMBING        | INTERIOR     |  |  |  |  |  |
| SITE INFO REFERENCE                                                                      |                 |              |  |  |  |  |  |
| Description                                                                              |                 |              |  |  |  |  |  |
| Location of water meter: • Water meter located on sidewalk on northern side of the home. |                 |              |  |  |  |  |  |
| Location of Main water supply valve:   North                                             |                 |              |  |  |  |  |  |
| Static water pressure reading: • 80 psi                                                  |                 |              |  |  |  |  |  |
| Type of supply piping material: • Not visible                                            |                 |              |  |  |  |  |  |
| Type of drain piping material: • Plastic                                                 |                 |              |  |  |  |  |  |
| Water Heating Energy Source: • Gas                                                       |                 |              |  |  |  |  |  |
| Water Heating Capacity: • 50 gallons                                                     |                 |              |  |  |  |  |  |
| Location of gas meter: • Exterior right side                                             |                 |              |  |  |  |  |  |
| Type of gas distribution piping material: • Steel                                        |                 |              |  |  |  |  |  |
| Water supply source (based on observed evidence): • Public                               |                 |              |  |  |  |  |  |
| Main water shut off valve at the: • North                                                |                 |              |  |  |  |  |  |
| Water flow and pressure: • Functional                                                    |                 |              |  |  |  |  |  |
| Water heater type: • Tank                                                                |                 |              |  |  |  |  |  |
| Water heater location: • Hall closet                                                     |                 |              |  |  |  |  |  |
| Water heater fuel/energy source: • Gas                                                   |                 |              |  |  |  |  |  |
| Water heater exhaust venting method: • Direct vent                                       |                 |              |  |  |  |  |  |