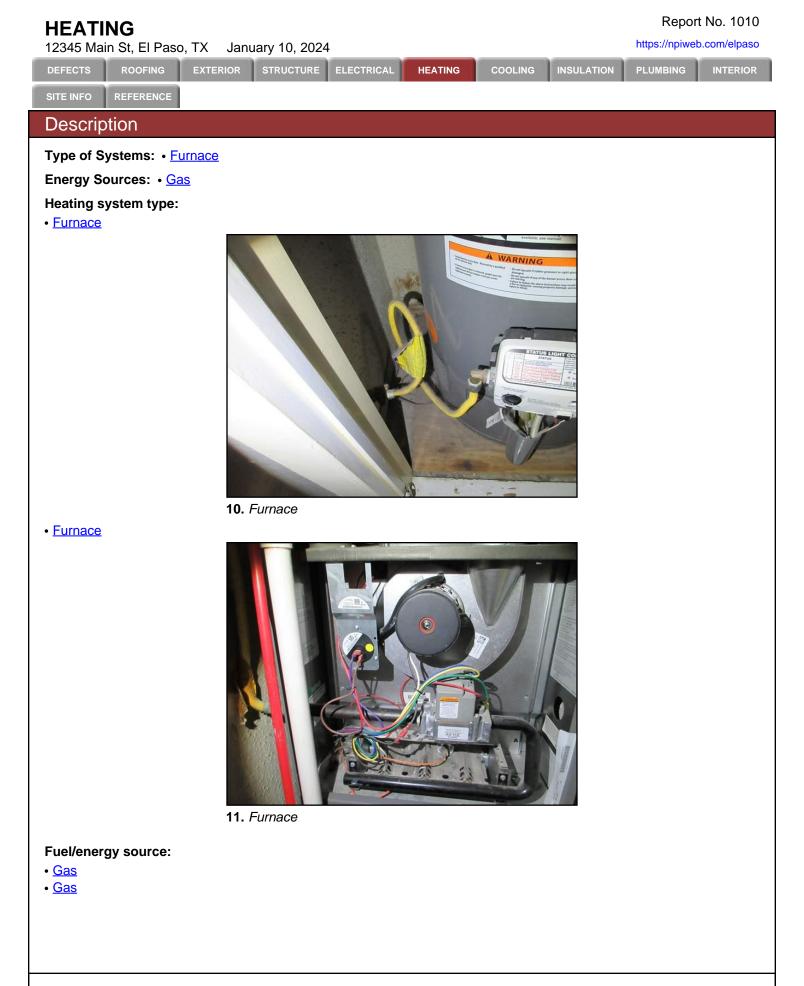

12. Gas

Furnace manufacturer: • Ruud

Efficiency: • Mid-efficiency

Approximate age: • 6 years