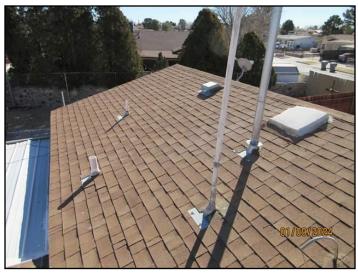

| ROOFING                                                                  | Report No. 1010           |  |  |  |  |  |  |
|--------------------------------------------------------------------------|---------------------------|--|--|--|--|--|--|
| 12345 Main St, El Paso, TX January 10, 2024                              | https://npiweb.com/elpaso |  |  |  |  |  |  |
| DEFECTS ROOFING EXTERIOR STRUCTURE ELECTRICAL HEATING COOLING INSULATION | PLUMBING INTERIOR         |  |  |  |  |  |  |
| SITE INFO REFERENCE                                                      |                           |  |  |  |  |  |  |
| Description                                                              |                           |  |  |  |  |  |  |
| Types of Roof Covering:    • Asphalt shingles                            |                           |  |  |  |  |  |  |
| Roof Viewed From: • Walking the roof surface                             |                           |  |  |  |  |  |  |
| Roofing material:  • Asphalt shingles                                    |                           |  |  |  |  |  |  |
| Flashing material: • Aluminum                                            |                           |  |  |  |  |  |  |
| Roof Shape: • Gable                                                      |                           |  |  |  |  |  |  |

## **RECOMMENDATIONS \ General**

**1. Condition:** • In the opinion of the inspector the roof covering has outlived it's usefulness life.

1. In the opinion of the inspector the roof...

2. In the opinion of the inspector the roof...