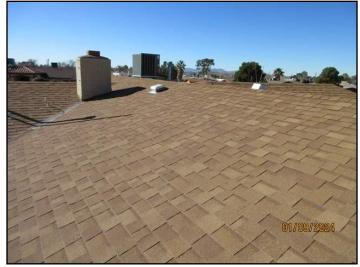

## I. STRUCTURAL SYSTEMS

|         | <b>A. Foundations</b><br>Type of Foundation(s): Poured concrete<br>Foundation Performance Opinion: Satisfactory<br>Comments:                                                                                                                                                                                                                                                                                                                                            |
|---------|-------------------------------------------------------------------------------------------------------------------------------------------------------------------------------------------------------------------------------------------------------------------------------------------------------------------------------------------------------------------------------------------------------------------------------------------------------------------------|
|         | B. Grading and Drainage<br>Comments:                                                                                                                                                                                                                                                                                                                                                                                                                                    |
|         | <ul> <li>C. Roof Covering Materials</li> <li>Types of Roof Covering: Asphalt shingles</li> <li>Viewed From: Walking the roof surface</li> <li>Comments:</li> <li>Recommendations\General: In the opinion of the inspector the roof covering has outlived it's usefulness life.</li> </ul>                                                                                                                                                                               |
| ☑ □ □ □ | <ul> <li>D. Roof Structures and Attics</li> <li>Viewed From: The attic</li> <li>Approximate Average Depth of Insulation: 6 inches</li> <li>Comments:</li> <li>Attic/roof\Insulation: Amount inadequate Notes: Recommend expert adding</li> <li>insulation to minimum 13"</li> <li>Location(s): Attic</li> <li>Attic/roof\Hatch/Door: Not insulated Notes: Attic access panel should have a</li> <li>weatherstrip and insulation.</li> <li>Location(s): Attic</li> </ul> |
|         | E. Walls (Interior and Exterior)<br>Comments:                                                                                                                                                                                                                                                                                                                                                                                                                           |
|         | F. Ceilings and Floors<br>Comments:                                                                                                                                                                                                                                                                                                                                                                                                                                     |
|         | G. Doors (Interior and Exterior)<br>Comments:                                                                                                                                                                                                                                                                                                                                                                                                                           |
|         | H. Windows<br>Comments:                                                                                                                                                                                                                                                                                                                                                                                                                                                 |
|         | I. Stairways (Interior and Exterior)<br>Comments:                                                                                                                                                                                                                                                                                                                                                                                                                       |
|         | <ul> <li>J. Fireplaces and Chimneys</li> <li>Comments:</li> <li>Chimney and vent\Masonry chimney cap (crown): Cracked</li> </ul>                                                                                                                                                                                                                                                                                                                                        |

| ROOFING                                                                  | Report No. 1010           |  |  |  |  |  |  |
|--------------------------------------------------------------------------|---------------------------|--|--|--|--|--|--|
| 12345 Main St, El Paso, TX January 10, 2024                              | https://npiweb.com/elpaso |  |  |  |  |  |  |
| DEFECTS ROOFING EXTERIOR STRUCTURE ELECTRICAL HEATING COOLING INSULATION | PLUMBING INTERIOR         |  |  |  |  |  |  |
| SITE INFO REFERENCE                                                      |                           |  |  |  |  |  |  |
| Description                                                              |                           |  |  |  |  |  |  |
| Types of Roof Covering:    • Asphalt shingles                            |                           |  |  |  |  |  |  |
| Roof Viewed From: • Walking the roof surface                             |                           |  |  |  |  |  |  |
| Roofing material:  • Asphalt shingles                                    |                           |  |  |  |  |  |  |
| Flashing material: • Aluminum                                            |                           |  |  |  |  |  |  |
| Roof Shape: • Gable                                                      |                           |  |  |  |  |  |  |

## **RECOMMENDATIONS \ General**

**1. Condition:** • In the opinion of the inspector the roof covering has outlived it's usefulness life.

1. In the opinion of the inspector the roof...

2. In the opinion of the inspector the roof...