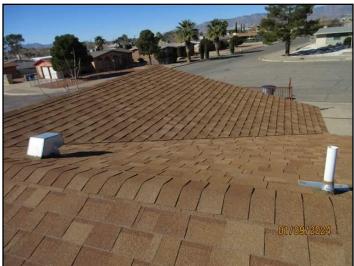

## I. STRUCTURAL SYSTEMS

|         | <b>A. Foundations</b><br>Type of Foundation(s): Poured concrete<br>Foundation Performance Opinion: Satisfactory<br>Comments:                                                                                                                                                                                                                                                                                                                                            |
|---------|-------------------------------------------------------------------------------------------------------------------------------------------------------------------------------------------------------------------------------------------------------------------------------------------------------------------------------------------------------------------------------------------------------------------------------------------------------------------------|
|         | B. Grading and Drainage<br>Comments:                                                                                                                                                                                                                                                                                                                                                                                                                                    |
|         | <ul> <li>C. Roof Covering Materials</li> <li>Types of Roof Covering: Asphalt shingles</li> <li>Viewed From: Walking the roof surface</li> <li>Comments:</li> <li>Recommendations\General: In the opinion of the inspector the roof covering has outlived it's usefulness life.</li> </ul>                                                                                                                                                                               |
| ☑ □ □ □ | <ul> <li>D. Roof Structures and Attics</li> <li>Viewed From: The attic</li> <li>Approximate Average Depth of Insulation: 6 inches</li> <li>Comments:</li> <li>Attic/roof\Insulation: Amount inadequate Notes: Recommend expert adding</li> <li>insulation to minimum 13"</li> <li>Location(s): Attic</li> <li>Attic/roof\Hatch/Door: Not insulated Notes: Attic access panel should have a</li> <li>weatherstrip and insulation.</li> <li>Location(s): Attic</li> </ul> |
|         | E. Walls (Interior and Exterior)<br>Comments:                                                                                                                                                                                                                                                                                                                                                                                                                           |
|         | F. Ceilings and Floors<br>Comments:                                                                                                                                                                                                                                                                                                                                                                                                                                     |
|         | G. Doors (Interior and Exterior)<br>Comments:                                                                                                                                                                                                                                                                                                                                                                                                                           |
|         | H. Windows<br>Comments:                                                                                                                                                                                                                                                                                                                                                                                                                                                 |
|         | I. Stairways (Interior and Exterior)<br>Comments:                                                                                                                                                                                                                                                                                                                                                                                                                       |
|         | <ul> <li>J. Fireplaces and Chimneys</li> <li>Comments:</li> <li>Chimney and vent\Masonry chimney cap (crown): Cracked</li> </ul>                                                                                                                                                                                                                                                                                                                                        |

| ROOFING                                                                  | Report No. 1010           |  |  |  |  |  |  |
|--------------------------------------------------------------------------|---------------------------|--|--|--|--|--|--|
| 12345 Main St, El Paso, TX January 10, 2024                              | https://npiweb.com/elpaso |  |  |  |  |  |  |
| DEFECTS ROOFING EXTERIOR STRUCTURE ELECTRICAL HEATING COOLING INSULATION | PLUMBING INTERIOR         |  |  |  |  |  |  |
| SITE INFO REFERENCE                                                      |                           |  |  |  |  |  |  |
| Description                                                              |                           |  |  |  |  |  |  |
| Types of Roof Covering:    • Asphalt shingles                            |                           |  |  |  |  |  |  |
| Roof Viewed From: • Walking the roof surface                             |                           |  |  |  |  |  |  |
| Roofing material:  • Asphalt shingles                                    |                           |  |  |  |  |  |  |
| Flashing material: • Aluminum                                            |                           |  |  |  |  |  |  |
| Roof Shape: • Gable                                                      |                           |  |  |  |  |  |  |

## **RECOMMENDATIONS \ General**

**1. Condition:** • In the opinion of the inspector the roof covering has outlived it's usefulness life.

1. In the opinion of the inspector the roof...

2. In the opinion of the inspector the roof...