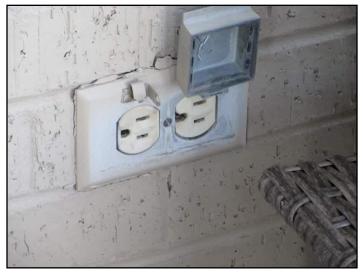

## Circuit interrupters: Ground Fault (GFCI) & Arc Fault (AFCI):

No GFCI

Exterior outlets are not GFCI nor are the coverings updated with bubble covers.

## 6. No GFCI