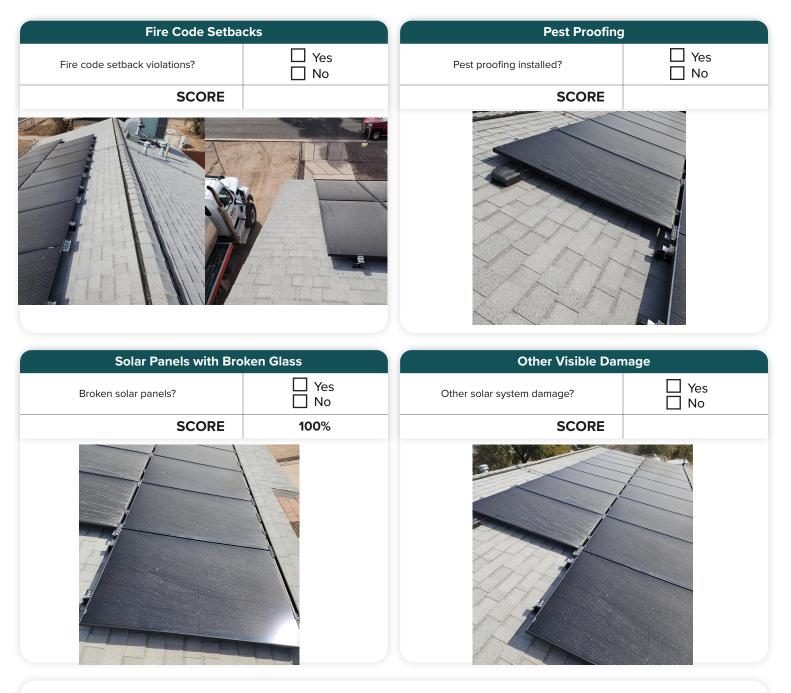

# Safety and Installation Quality

**GRADE:** 

SCORE:

|   | Solar Panel Clar                 | nps    | So                    |
|---|----------------------------------|--------|-----------------------|
| Г | Any loose solar panel<br>clamps? | Yes No | Any solar wires touch |
|   | SCORE                            |        |                       |
|   |                                  |        |                       |

# Safety and Installation Quality

**GRADE**:

SCORE:

COMMENTS

| Solar System Detai                                             | ls _ |                | Inverter Det                  | ails     |        |                |
|----------------------------------------------------------------|------|----------------|-------------------------------|----------|--------|----------------|
| Solar System Size                                              |      |                | Inverter Type                 |          |        |                |
| Installation Date                                              |      |                | Inverter Manufac              | turer    |        |                |
| Age of Solar System                                            |      |                | Inverter Age                  |          |        |                |
| Annual kWh Production                                          |      |                | Inverter Wattage              |          |        |                |
| Annual Market Value of<br>Energy Produced                      |      |                | Original Inverter<br>Warranty |          |        |                |
| Monthly kWh Value of<br>Energy Produced                        |      |                | Remaining Warra<br>Time       | nty      |        |                |
| Monthly Market Value                                           |      |                | Monitoring Acces              | SS       |        |                |
| Solar System Detai                                             | ls   | Solar Array #1 | Solar Array #2                | Solar Ar | ray #3 | Solar Array #4 |
| Solar Azimuth                                                  |      |                |                               |          |        |                |
| Solar Panel Count                                              |      |                |                               |          |        |                |
| Panel Wattage                                                  |      |                |                               |          |        |                |
| Array Size in kW                                               |      |                |                               |          |        |                |
|                                                                |      |                |                               |          |        |                |
| Solar Panel Manufacturer                                       |      |                |                               |          |        |                |
| Solar Panel Manufacturer<br>Solar Warranty                     |      |                |                               |          |        |                |
|                                                                |      |                |                               |          |        |                |
| Solar Warranty                                                 |      |                |                               |          |        |                |
| Solar Warranty<br>Year 1 kWh Production                        | ils  |                |                               |          |        |                |
| Solar Warranty<br>Year 1 kWh Production<br>Number of Inverters | iils |                |                               |          |        |                |