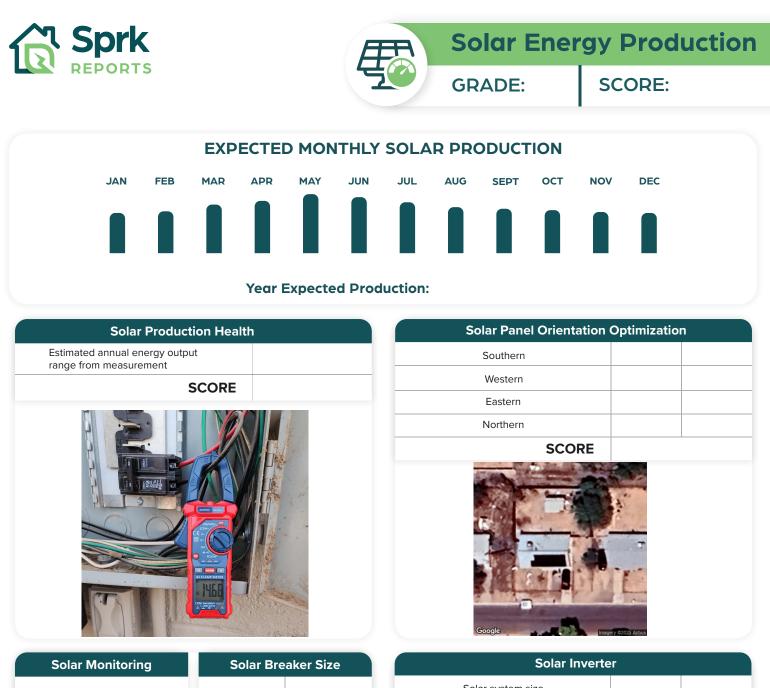

# **Solar Inspection Summary**

Certification Date:

| Solar Monitoring               | Solar Bre | aker Size                                                                                           |
|--------------------------------|-----------|-----------------------------------------------------------------------------------------------------|
| Solar equipped with monitoring | Actual    | Expected                                                                                            |
| 🗌 Yes 🗌 No                     |           |                                                                                                     |
| SCORE                          | SCORE     |                                                                                                     |
|                                |           | PV POWER SOURCE BREAKERS<br>ARE BACKFEEDING DO AND<br>RELOCATE HIS OVERCURRENT<br>PROTECTIVE DEVICE |