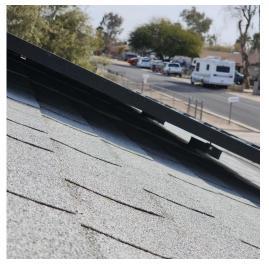

# **Solar Inspection Summary**

Certification Date:

| Solar Monitoring               | Solar Bre | aker Size                                                                                           |
|--------------------------------|-----------|-----------------------------------------------------------------------------------------------------|
| Solar equipped with monitoring | Actual    | Expected                                                                                            |
| 🗌 Yes 🗌 No                     |           |                                                                                                     |
| SCORE                          | SCORE     |                                                                                                     |
|                                |           | PV POWER SOURCE BREAKERS<br>ARE BACKFEEDING DO AND<br>RELOCATE HIS OVERCURRENT<br>PROTECTIVE DEVICE |