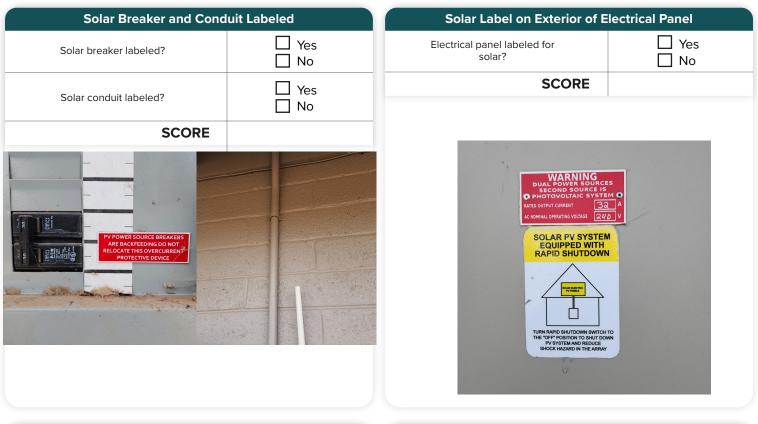

# **Solar Inspection Summary**

Certification Date:

| Solar Monitoring               | Solar Bre | aker Size                                                                                           |
|--------------------------------|-----------|-----------------------------------------------------------------------------------------------------|
| Solar equipped with monitoring | Actual    | Expected                                                                                            |
| 🗌 Yes 🗌 No                     |           |                                                                                                     |
| SCORE                          | SCORE     |                                                                                                     |
|                                |           | PV POWER SOURCE BREAKERS<br>ARE BACKFEEDING DO AND<br>RELOCATE HIS OVERCURRENT<br>PROTECTIVE DEVICE |